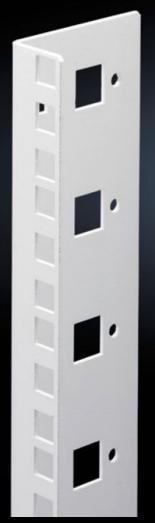

## DK 7507.721 - Mounting angles, 482.6 mm (19") for FlatBox

L-shaped bracket as 2nd attachment level

## **Features**

| Model No.                     | DK 7507.721                                                                                                                       |
|-------------------------------|-----------------------------------------------------------------------------------------------------------------------------------|
| Product description           | L-shaped bracket as 2nd attachment level                                                                                          |
| Material                      | Sheet steel, spray-finished                                                                                                       |
| Colour                        | RAL 7035                                                                                                                          |
| Supply includes               | Assembly parts for fast, tool-free assembly                                                                                       |
| Units                         | 21 U                                                                                                                              |
| Note                          | The 2nd attachment level should always be ordered in the same height as the basic enclosure Partial configuration is not possible |
| Packs of                      | 2 pc(s).                                                                                                                          |
| Net weight                    | 1.708                                                                                                                             |
| Gross weight                  | 1.907                                                                                                                             |
| PCF per pack (cradle-to-gate) | 7.3 kg CO2 eq (Cat B)                                                                                                             |
| Note on PCF category          | Category B: PCF value (cradle-to-gate) based on the product weight, approximately calculated and self-declared                    |
| Customs tariff number         | 73269098                                                                                                                          |
| EAN                           | 4028177551541                                                                                                                     |
| ETIM 9                        | EC002620                                                                                                                          |
| ECLASS 8.0                    | 27189261                                                                                                                          |
|                               |                                                                                                                                   |

## Tender text

© Rittal 2025

Mounting angles for 482.6 mm (19") components  $21~\mathrm{U}$ 

As second rear mounting level in the Rittal FlatBox enclosure system. The rear mounting angles are always to be installed at enclosure height, partial installation is not possible.