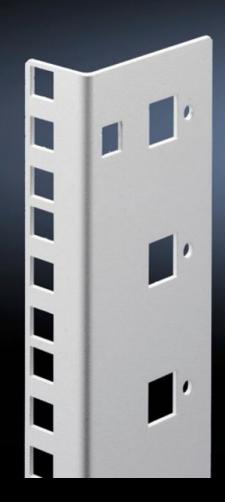

## DK 7507.721 - Mounting angles, 482.6 mm (19") for FlatBox

L-shaped bracket as 2nd attachment level

## **Features**

| Model No.                     | DK 7507.721                                                                                                                       |
|-------------------------------|-----------------------------------------------------------------------------------------------------------------------------------|
| Product description           | L-shaped bracket as 2nd attachment level                                                                                          |
| Material                      | Sheet steel, spray-finished                                                                                                       |
| Colour                        | RAL 7035                                                                                                                          |
| Supply includes               | Assembly parts for fast, tool-free assembly                                                                                       |
| Units                         | 21 U                                                                                                                              |
| Note                          | The 2nd attachment level should always be ordered in the same height as the basic enclosure Partial configuration is not possible |
| Packs of                      | 2 pc(s).                                                                                                                          |
| Net weight                    | 1.708                                                                                                                             |
| Gross weight                  | 1.907                                                                                                                             |
| PCF per pack (cradle-to-gate) | 7.3 kg CO2 eq (Cat B)                                                                                                             |
| Note on PCF category          | Category B: PCF value (cradle-to-gate) based on the product weight, approximately calculated and self-declared                    |
| Customs tariff number         | 73269098                                                                                                                          |
| EAN                           | 4028177551541                                                                                                                     |
| ETIM 9                        | EC002620                                                                                                                          |
| ECLASS 8.0                    | 27189261                                                                                                                          |
|                               |                                                                                                                                   |

## Tender text

© Rittal 2025

Mounting angles for 482.6 mm (19") components  $21~\mathrm{U}$ 

As second rear mounting level in the Rittal FlatBox enclosure system. The rear mounting angles are always to be installed at enclosure height, partial installation is not possible.