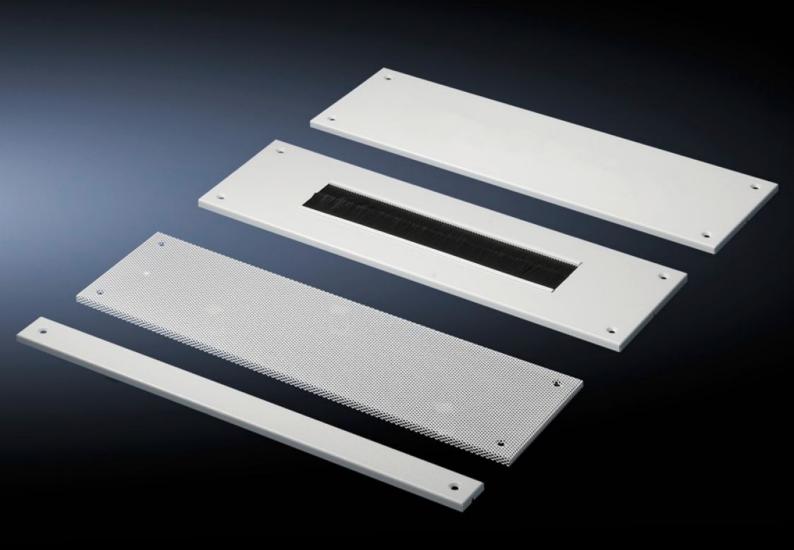

## TE 7526.785 - Module plates for TE

The base area of the TE may be varied as required using the module plates.

## **Features**

| Model No.           | TE 7526.785                                                                |
|---------------------|----------------------------------------------------------------------------|
| Design              | solid                                                                      |
| Product description | The base area of the TE may be varied as required using the module plates. |
| Applications        | Please note when selecting suitable gland plates:                          |
|                     | Enclosure width minus 150 mm                                               |
|                     | Enclosure depth minus 50 mm                                                |
| Material            | Sheet steel, zinc-plated                                                   |
| Supply includes     | Assembly parts                                                             |
| Note on Model No.   | Extended delivery times.                                                   |
| Dimensions          | Width: 650 mm                                                              |
|                     | Depth: 550 mm                                                              |
| To fit              | Enclosure type: TE                                                         |
|                     | Width: 800 mm                                                              |
| Packs of            | 1 pc(s).                                                                   |
| ETIM 9              | EC002620                                                                   |
| ECLASS 8.0          | 27189261                                                                   |
| ECLASS 8.0          | 27189261                                                                   |