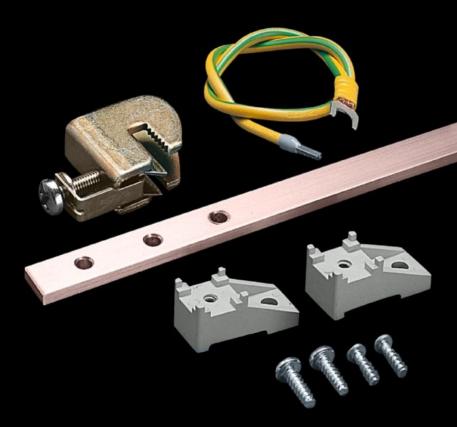

## DK 7549.000 - Extension kit for earth rail, vertical

For system-compatible expansion of the star earthing on the vertical potential equalisation rail.

#### **Features**

| Model No.             | DK 7549.000                                                                                                                                                  |
|-----------------------|--------------------------------------------------------------------------------------------------------------------------------------------------------------|
| Product description   | For system-compatible expansion of the star earthing on the vertical potential equalisation rail.                                                            |
| Supply includes       | Earthing leads 6 mm2, L = 500 mm  Preassembled, with ring terminal and wire end ferrule  Conductor connection clamps 2.5 – 16 mm <sup>2</sup> Assembly parts |
| Packs of              | 10 pc(s).                                                                                                                                                    |
| Net weight            | 0.58                                                                                                                                                         |
| Gross weight          | 0.687                                                                                                                                                        |
| Customs tariff number | 73269098                                                                                                                                                     |
| EAN                   | 4028177187320                                                                                                                                                |
| ETIM 9                | EC001503                                                                                                                                                     |
| ECLASS 8.0            | 27149219                                                                                                                                                     |

### Tender text

6 mm<sup>2</sup> earthing lead, 500 mm,

6 mm² earthing lead, pre-configured with ring terminal and wire end ferrule, L = 500 mm, with 2.5 -16 mm² earth terminals, includes assembly parts.