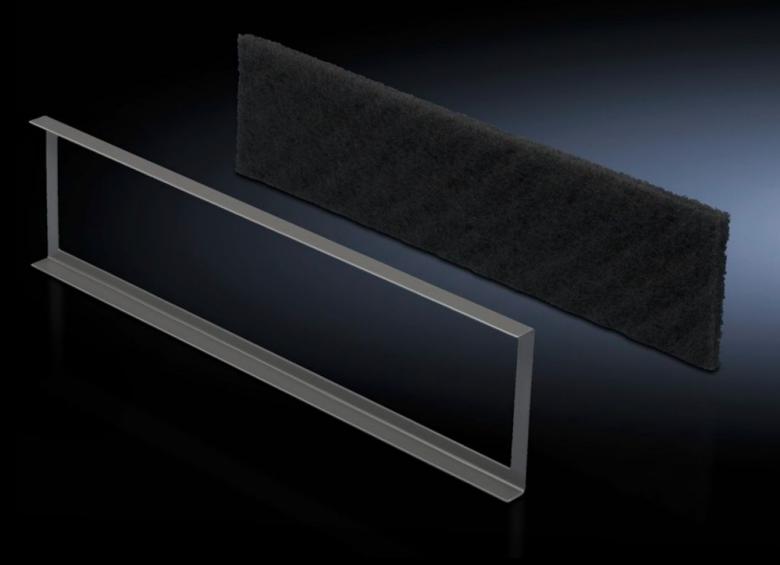

## DK 7561.500 - Filter mat for base/plinth component, vented and base/plinth component, vented, with designer trim panel

Mounting frame including filter mat for the base/plinth trim.

## **Features**

| Model No.             | DK 7561.500                                                                                                                                                                       |
|-----------------------|-----------------------------------------------------------------------------------------------------------------------------------------------------------------------------------|
| Product description   | To cover the trim panel in the base/plinth component. The mounting frame slides into position behind the filter mat in the base/plinth trim panel. Filter class G3 to DIN EN 779. |
| Supply includes       | Mounting frame                                                                                                                                                                    |
| To fit                | Width: 600 mm                                                                                                                                                                     |
| Packs of              | 1 pc(s).                                                                                                                                                                          |
| Net weight            | 0.23                                                                                                                                                                              |
| Gross weight          | 0.3                                                                                                                                                                               |
| Customs tariff number | 56039390                                                                                                                                                                          |
| EAN                   | 4028177221284                                                                                                                                                                     |
| ECLASS 8.0            | 27189272                                                                                                                                                                          |