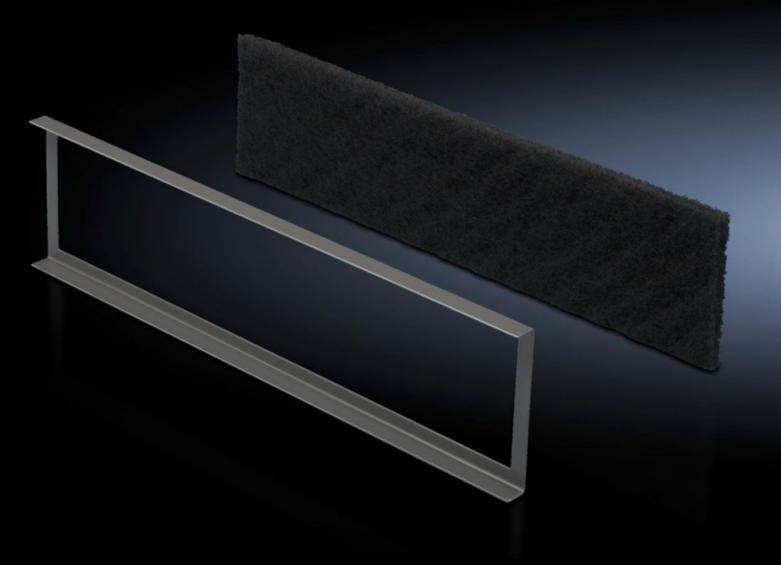

## DK 7581.500 - Filter mat for base/plinth component, vented and base/plinth component, vented, with designer trim panel

Mounting frame including filter mat for the base/plinth trim.

## **Features**

| Model No.             | DK 7581.500                                                                                                                                                                       |
|-----------------------|-----------------------------------------------------------------------------------------------------------------------------------------------------------------------------------|
| Product description   | To cover the trim panel in the base/plinth component. The mounting frame slides into position behind the filter mat in the base/plinth trim panel. Filter class G3 to DIN EN 779. |
| Supply includes       | Mounting frame                                                                                                                                                                    |
| To fit                | Width: 800 mm                                                                                                                                                                     |
| Packs of              | 1 pc(s).                                                                                                                                                                          |
| Net weight            | 0.38                                                                                                                                                                              |
| Gross weight          | 0.42                                                                                                                                                                              |
| Customs tariff number | 56039390                                                                                                                                                                          |
| EAN                   | 4028177221291                                                                                                                                                                     |
| ECLASS 8.0            | 27189272                                                                                                                                                                          |