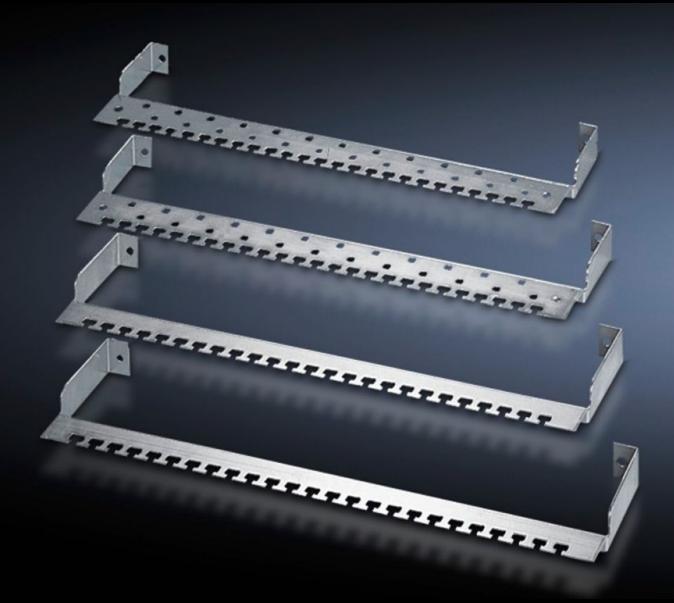

### DK 7610.000 - Cable clamp rail for patch panels

To provide strain relief of incoming or outgoing data cables, optionally available with spring brackets for accommodating and contacting the cable screen.

#### **Features**

| Model No.             | DK 7610.000                                                                                                                                                                                                                         |
|-----------------------|-------------------------------------------------------------------------------------------------------------------------------------------------------------------------------------------------------------------------------------|
| Design                | without cable screen contact                                                                                                                                                                                                        |
| Product description   | To provide strain relief of incoming or outgoing data cables.  Optionally available with spring brackets for accommodating and contacting the cable screen. Connection to the patch panel is by means of bolts on the panel itself. |
| Material              | Sheet steel, 2 mm, zinc-plated                                                                                                                                                                                                      |
| Supply includes       | Assembly parts                                                                                                                                                                                                                      |
| Packs of              | 1 pc(s).                                                                                                                                                                                                                            |
| Net weight            | 0.4                                                                                                                                                                                                                                 |
| Gross weight          | 0.481                                                                                                                                                                                                                               |
| Customs tariff number | 73269098                                                                                                                                                                                                                            |
| EAN                   | 4028177132504                                                                                                                                                                                                                       |
| ECLASS 8.0            | 27400604                                                                                                                                                                                                                            |