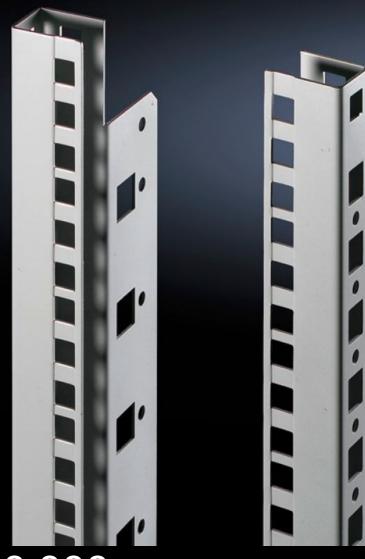

## DK 7690.000 - 482.6 mm (19") mounting angles for DK PS, CS New Basicgehäuse

For mounting 482.6 mm (19") components in Networking and Server Racks DK PS and in Outdoor enclosures CS New Basic

## **Features**

| Model No.               | DK 7690.000                                                                                                                                                                                                                                      |
|-------------------------|--------------------------------------------------------------------------------------------------------------------------------------------------------------------------------------------------------------------------------------------------|
| Product description     | For mounting 482.6 mm (19") components in DK PS network and server enclosures and in CS New Basic outdoor enclosures. The mounting angles are depth-adjustable on a 25 mm pitch pattern. A depth stay is required to attach the mounting angles. |
| Material                | Sheet steel                                                                                                                                                                                                                                      |
| Surface finish          | Zinc-plated                                                                                                                                                                                                                                      |
| Supply includes         | Assembly parts                                                                                                                                                                                                                                   |
| Units                   | 33 U                                                                                                                                                                                                                                             |
| Installation dimensions | Installation depth for components: 482.6 mm Installation width for components: 19"                                                                                                                                                               |
| To fit                  | Enclosure type: DK PS<br>Height: = 1,600 mm                                                                                                                                                                                                      |
| Packs of                | 2 pc(s).                                                                                                                                                                                                                                         |
| Net weight              | 3.394                                                                                                                                                                                                                                            |
| Gross weight            | 3.594                                                                                                                                                                                                                                            |
| Customs tariff number   | 73269098                                                                                                                                                                                                                                         |
| EAN                     | 4028177133389                                                                                                                                                                                                                                    |
| ETIM 9                  | EC002620                                                                                                                                                                                                                                         |
| ECLASS 8.0              | 27189261                                                                                                                                                                                                                                         |
|                         |                                                                                                                                                                                                                                                  |