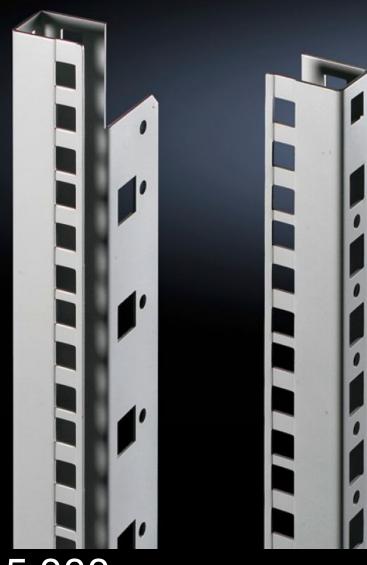

## DK 7695.000 - 482.6 mm (19") mounting angles for DK PS, CS New Basicgehäuse

For mounting 482.6 mm (19") components in Networking and Server Racks DK PS and in Outdoor enclosures CS New Basic

## **Features**

| Model No.               | DK 7695.000                                                                                                                                                                                                                                      |
|-------------------------|--------------------------------------------------------------------------------------------------------------------------------------------------------------------------------------------------------------------------------------------------|
| Product description     | For mounting 482.6 mm (19") components in DK PS network and server enclosures and in CS New Basic outdoor enclosures. The mounting angles are depth-adjustable on a 25 mm pitch pattern. A depth stay is required to attach the mounting angles. |
| Material                | Sheet steel                                                                                                                                                                                                                                      |
| Surface finish          | Zinc-plated                                                                                                                                                                                                                                      |
| Supply includes         | Assembly parts                                                                                                                                                                                                                                   |
| Units                   | 47 U                                                                                                                                                                                                                                             |
| Installation dimensions | Installation depth for components: 482.6 mm Installation width for components: 19"                                                                                                                                                               |
| To fit                  | Enclosure type: DK PS<br>Height: = 2,200 mm                                                                                                                                                                                                      |
| Packs of                | 2 pc(s).                                                                                                                                                                                                                                         |
| Net weight              | 4.9                                                                                                                                                                                                                                              |
| Customs tariff number   | 73269098                                                                                                                                                                                                                                         |
| EAN                     | 4028177133488                                                                                                                                                                                                                                    |
| ETIM 9                  | EC002620                                                                                                                                                                                                                                         |
| ECLASS 8.0              | 27189261                                                                                                                                                                                                                                         |