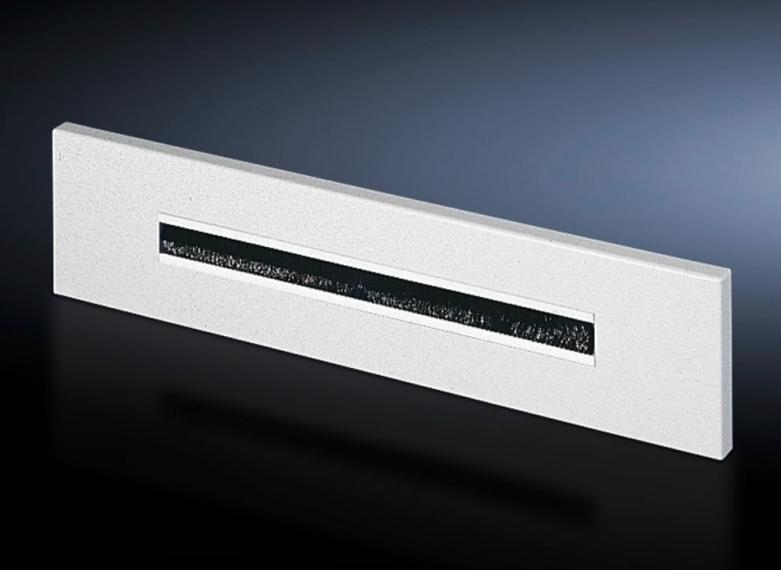

## EL 7705.035 - Gland plate with brush insert for EL

Folded gland plate with foamed-in seal and plastic brush inserts for simple cable entry.

## **Features**

| Model No.                     | EL 7705.035                                                                                                    |
|-------------------------------|----------------------------------------------------------------------------------------------------------------|
| Product description           | Folded gland plate with foamed-in seal and plastic brush inserts for simple cable entry.                       |
| Material                      | Sheet steel, 1.5 mm                                                                                            |
| Colour                        | RAL 7035                                                                                                       |
| Dimensions                    | Width: 599 mm<br>Depth: 133.5 mm                                                                               |
| Packs of                      | 1 pc(s).                                                                                                       |
| Net weight                    | 1.06                                                                                                           |
| Gross weight                  | 1.36                                                                                                           |
| PCF per pack (cradle-to-gate) | 6.5 kg CO2 eq (Cat B)                                                                                          |
| Note on PCF category          | Category B: PCF value (cradle-to-gate) based on the product weight, approximately calculated and self-declared |
| Customs tariff number         | 73269098                                                                                                       |
| EAN                           | 4028177166073                                                                                                  |
| ETIM 9                        | EC000211                                                                                                       |
| ECLASS 8.0                    | 27142421                                                                                                       |