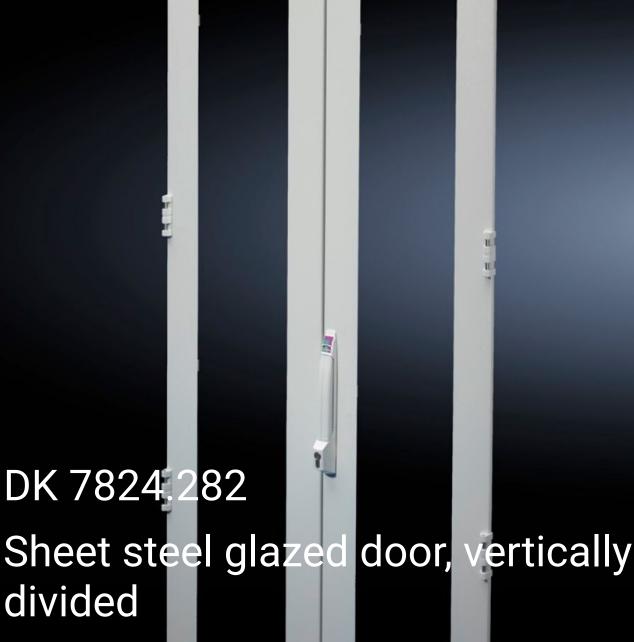

## DK 7824.282 - Sheet steel glazed door, vertically divided for TS 8

To replace existing doors. Thanks to the minimal rotation radius of the individual doors, the distance between individual bayed enclosure suites may be reduced.

## **Features**

| Model No.                               | DK 7824.282                                                                                                                                                                                                                                                                                                                                                                   |
|-----------------------------------------|-------------------------------------------------------------------------------------------------------------------------------------------------------------------------------------------------------------------------------------------------------------------------------------------------------------------------------------------------------------------------------|
| Product description                     | With underlaid viewing panel, 4-point locking rod and comfort handle for profile half-cylinders with security lock 3524 E. The divided design allows room-optimised siting of the enclosures coupled with the best possible access, thanks to a reduced distance between the individual bayed enclosure suites. Max. door opening angle thanks to pre-integrated 180° hinges. |
| Material                                | Frame: Sheet steel<br>Viewing window: Single-pane safety glass, 3 mm                                                                                                                                                                                                                                                                                                          |
| Surface finish                          | Powder-coated                                                                                                                                                                                                                                                                                                                                                                 |
| Colour                                  | RAL 7035                                                                                                                                                                                                                                                                                                                                                                      |
| Supply includes                         | Assembly parts                                                                                                                                                                                                                                                                                                                                                                |
| Note                                    | Height 2200 mm cannot be combined with swing frame 45 U.                                                                                                                                                                                                                                                                                                                      |
| IP protection category to IEC 60<br>529 | IP 55                                                                                                                                                                                                                                                                                                                                                                         |
| To fit                                  | Enclosure type: TS 8<br>Width: 800 mm<br>Height: 2,200 mm                                                                                                                                                                                                                                                                                                                     |
| Packs of                                | 1 pc(s).                                                                                                                                                                                                                                                                                                                                                                      |
| Net weight                              | 37.6                                                                                                                                                                                                                                                                                                                                                                          |
| Gross weight                            | 37.6                                                                                                                                                                                                                                                                                                                                                                          |
| EAN                                     | 4028177570931                                                                                                                                                                                                                                                                                                                                                                 |
| ECLASS 8.0                              | 27182204                                                                                                                                                                                                                                                                                                                                                                      |