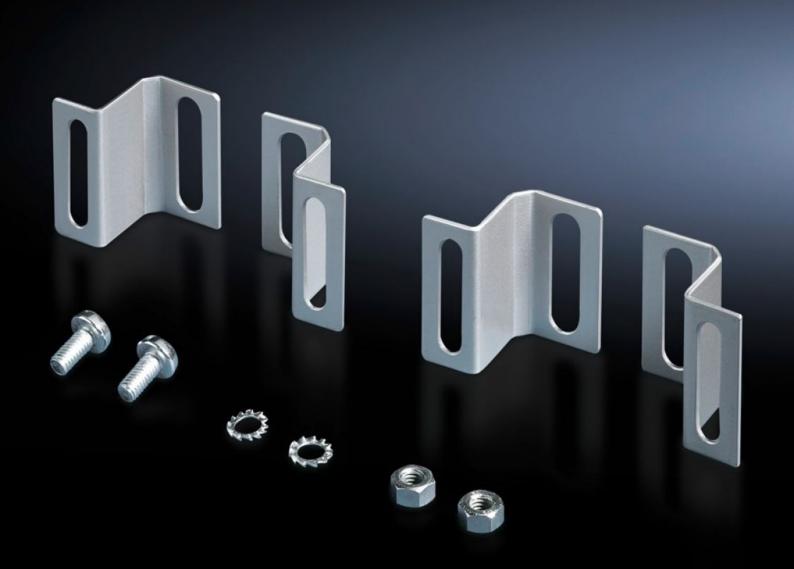

## DK 7824.510 - Internal latch for side panel, lockable

Internal latch for side panel, lockable. The side panels on the frame section are additionally screw-fastened from the inside with latching brackets.

#### **Features**

| Model No.             | DK 7824.510                                                                                                                                                                                |
|-----------------------|--------------------------------------------------------------------------------------------------------------------------------------------------------------------------------------------|
| Product description   | Additional security is achieved via the option of latching the side panel from the inside. The side panels on the frame section are screw-fastened from the inside with latching brackets. |
| Supply includes       | Assembly parts                                                                                                                                                                             |
| Packs of              | 4 pc(s).                                                                                                                                                                                   |
| Net weight            | 0.132                                                                                                                                                                                      |
| Gross weight          | 0.12                                                                                                                                                                                       |
| Customs tariff number | 73269098                                                                                                                                                                                   |
| EAN                   | 4028177231993                                                                                                                                                                              |
| ETIM 9                | EC000327                                                                                                                                                                                   |
| ECLASS 8.0            | 27409217                                                                                                                                                                                   |

#### Tender text

Inside lock for plug-in side panel

Additional security is achieved via the option of latching the side panel from the inside. The side panels on the frame section are screw-fastened from the inside with latching brackets.