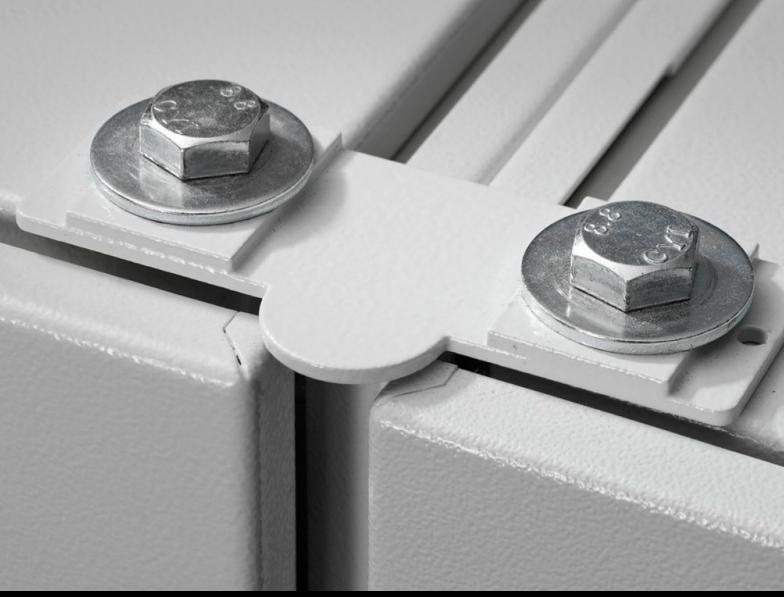

# TS 7824.540 - Baying connector, external, 9 mm for VX, VX IT, TS IT/TS IT with side panels

For retrospective baying of enclosures with screw-fastened or lockable side panels.

#### **Features**

| Model No.                     | TS 7824.540                                                                                                    |
|-------------------------------|----------------------------------------------------------------------------------------------------------------|
| Product description           | For retrospective baying of enclosures with screw-fastened or lockable side panels.                            |
| Material                      | Sheet steel                                                                                                    |
| Colour                        | RAL 7035                                                                                                       |
| Supply includes               | Assembly parts                                                                                                 |
| Packs of                      | 4 pc(s).                                                                                                       |
| Net weight                    | 0.92                                                                                                           |
| PCF per pack (cradle-to-gate) | 14.2 kg CO2 eq (Cat B)                                                                                         |
| Note on PCF category          | Category B: PCF value (cradle-to-gate) based on the product weight, approximately calculated and self-declared |
| Customs tariff number         | 73269098                                                                                                       |
| EAN                           | 4028177345461                                                                                                  |
| ETIM 9                        | EC002622                                                                                                       |
| ECLASS 8.0                    | 27189263                                                                                                       |
|                               |                                                                                                                |

### Tender text

Baying connector, external, 9 mm

For retro-baying of enclosures with side panels.

For VX, VX IT, TS IT/TS IT with side panels.

Material: Sheet steel, spray finished in RAL 7035

© Rittal 2025 3