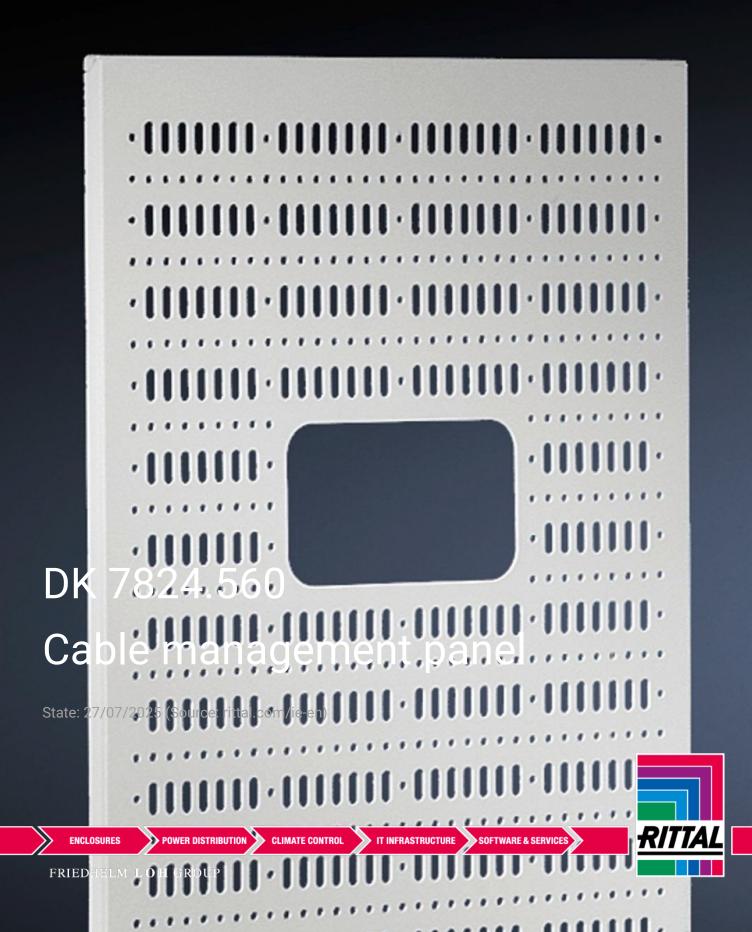

## DK 7824.560 - Cable management panel for DK-TS

Cable management pane for DK-TS. The universal routing aid for network enclosures where large quantities of cables and lines are managed.

## Features

| Model No.             | DK 7824.560                                                                                                                                                                                                                                                                                                                                                                                                                                               |
|-----------------------|-----------------------------------------------------------------------------------------------------------------------------------------------------------------------------------------------------------------------------------------------------------------------------------------------------------------------------------------------------------------------------------------------------------------------------------------------------------|
| Product description   | The universal routing aid for network enclosures where large<br>quantities of cables and lines are managed. Can also be used as a<br>partition with cable management option. By attaching to the inner<br>level, cables may be routed inside and out, also in conjunction with a<br>side panel. Mounting options: Directly onto the inner mounting level<br>of TS 8 enclosures. On the outer mounting level on punched<br>sections with mounting flanges. |
| Material              | Sheet steel                                                                                                                                                                                                                                                                                                                                                                                                                                               |
| Surface finish        | Powder-coated                                                                                                                                                                                                                                                                                                                                                                                                                                             |
| Colour                | RAL 7035                                                                                                                                                                                                                                                                                                                                                                                                                                                  |
| Supply includes       | Assembly parts                                                                                                                                                                                                                                                                                                                                                                                                                                            |
| To fit                | Enclosure type: DK-TS<br>Width: 600mm<br>Height: 2,000mm<br>Depth: 600mm                                                                                                                                                                                                                                                                                                                                                                                  |
| Packs of              | 1 pc(s).                                                                                                                                                                                                                                                                                                                                                                                                                                                  |
| Net weight            | 8.693                                                                                                                                                                                                                                                                                                                                                                                                                                                     |
| Gross weight          | 9.15                                                                                                                                                                                                                                                                                                                                                                                                                                                      |
| Customs tariff number | 94039910                                                                                                                                                                                                                                                                                                                                                                                                                                                  |
| EAN                   | 4028177234246                                                                                                                                                                                                                                                                                                                                                                                                                                             |
| ECLASS 8.0            | 27400604                                                                                                                                                                                                                                                                                                                                                                                                                                                  |

## Tender text

DK TS 8 cable management panel

Optionally fitted to the internal attachment level or to the screwed on cable router on the system chassis at the external attachment level, with cutouts for attaching cable retainer rings, nylon loops and cable ties.