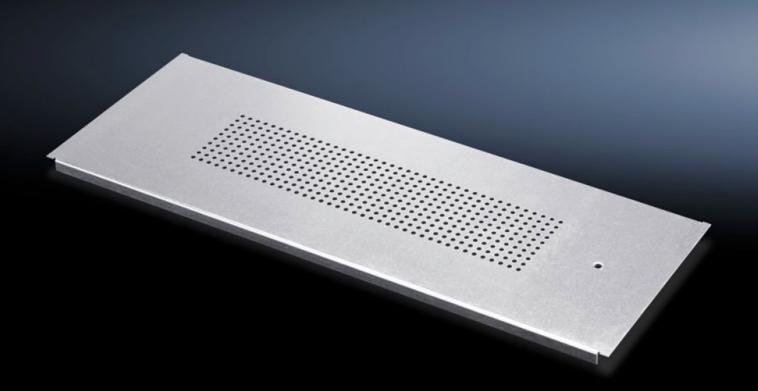

# DK 7825.360 - Gland plate modules, vented for TS IT, TS, SE, TX CableNet

Gland plate modules, vented, for TS, TS IT, SE for use in the base frame of the network enclosure. Used in exchange for an existing gland plate of the same depth.

#### **Features**

| Model No.             | DK 7825.360                                                                                   |
|-----------------------|-----------------------------------------------------------------------------------------------|
| Product description   | Large perforated section for passive enclosure ventilation.                                   |
| Material              | Sheet steel                                                                                   |
| Surface finish        | Zinc-plated                                                                                   |
| Supply includes       | Filter mat and nylon tape                                                                     |
| Note                  | Several gland module plates need to be combined to close off the base completely in the TS-IT |
| Dimensions            | Depth: 237.5 mm                                                                               |
| To fit                | Enclosure type: TS TS IT SE TX CableNet Width: 600 mm                                         |
| Packs of              | 1 pc(s).                                                                                      |
| Net weight            | 1.27                                                                                          |
| Gross weight          | 1.6                                                                                           |
| Customs tariff number | 73269098                                                                                      |
| EAN                   | 4028177234314                                                                                 |
| ETIM 9                | EC002620                                                                                      |
| ECLASS 8.0            | 27189261                                                                                      |
|                       |                                                                                               |