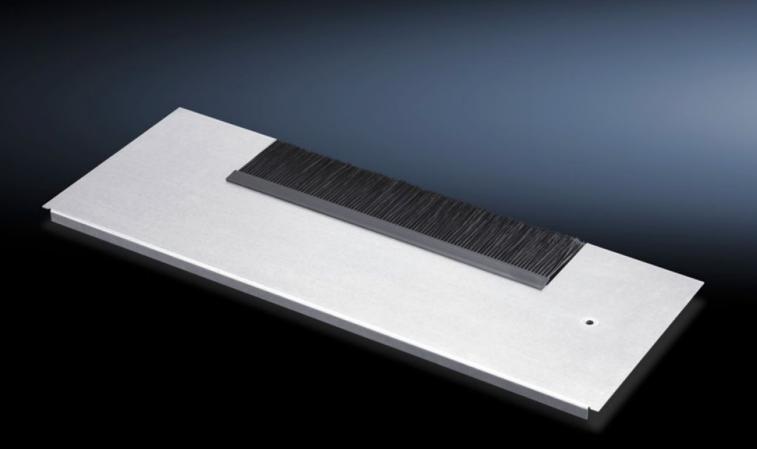

# DK 7825.361 - Gland plate modules for cable entry for TS IT, TS, SE, TX CableNet

Gland plate modules for cable entry, for TS, TS-IT, SE for use in the base frame of the network enclosure. Used in exchange for an existing gland plate of the same depth.

#### Features

| DK 7825.361                                                                                   |
|-----------------------------------------------------------------------------------------------|
| For simple, sealed cable entry.                                                               |
| Module plate: Sheet steel<br>Brush strip: Plastic, UL 94 HB, halogen-free                     |
| Zinc-plated                                                                                   |
| Several gland module plates need to be combined to close off the base completely in the TS-IT |
| Depth: 237.5 mm                                                                               |
| Enclosure type: TS IT<br>TS<br>VX SE<br>TX CableNet<br>Width: 600 mm                          |
| 1 pc(s).                                                                                      |
| 1.092                                                                                         |
| 1.24                                                                                          |
| 73269098                                                                                      |
| 4028177233331                                                                                 |
| EC002620                                                                                      |
| 27189261                                                                                      |
|                                                                                               |

### Tender text

Gland plate module, vented For W: 600 mm, Depth: 237,5 mm For TS, TS IT, SE, TX CableNet For cable entry with brush Module plate: Sheet steel Brush strip: UL 94-HB, halogen-free