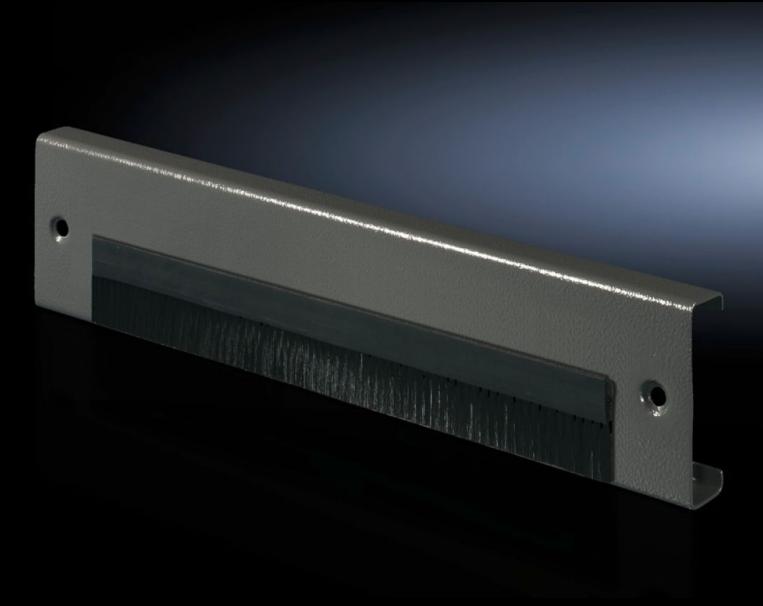

## TS 7825.607 - Base/plinth trim with brush strip for base/ plinth TS

Base/plinth trim panels with brush strip.

## **Features**

| Model No.                 | TS 7825.607                                                                                                                                                                                                                                           |
|---------------------------|-------------------------------------------------------------------------------------------------------------------------------------------------------------------------------------------------------------------------------------------------------|
| Product description       | To supplement the modular base/plinth concept. May also be exchanged retrospectively for the front or rear trim panel of base/plinth components 100 or 200 mm high. Open on one side for retrospective mounting if cables have already been inserted. |
| Material                  | Sheet steel                                                                                                                                                                                                                                           |
| Surface finish            | Spray-finished                                                                                                                                                                                                                                        |
| Colour                    | RAL 7035                                                                                                                                                                                                                                              |
| Dimensions                | Height: 100 mm                                                                                                                                                                                                                                        |
| Suitable for plinth width | 600 mm                                                                                                                                                                                                                                                |
| Packs of                  | 1 pc(s).                                                                                                                                                                                                                                              |
| Net weight                | 1.95                                                                                                                                                                                                                                                  |
| Gross weight              | 2.15                                                                                                                                                                                                                                                  |
| EAN                       | 4028177520578                                                                                                                                                                                                                                         |
| ECLASS 8.0                | 27189260                                                                                                                                                                                                                                              |