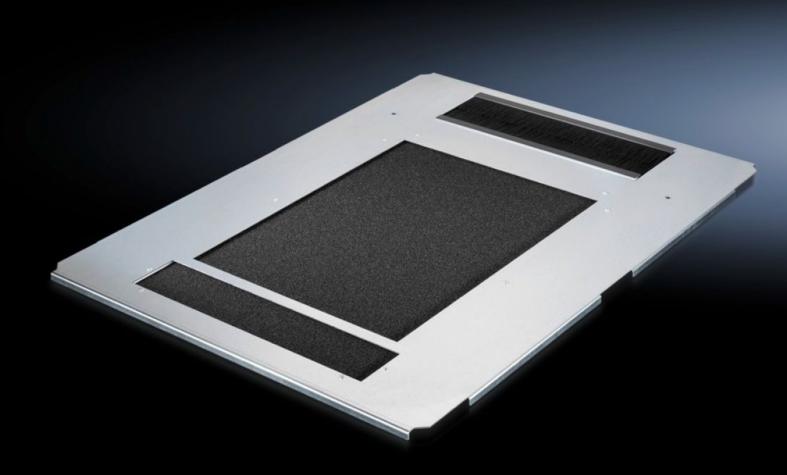

### DK 7825.680 - Gland plate, one-piece, vented for DK-TS

Gland plate, one-piece, vented, for TS, with ventilation holes, cut-out for cable entry at the rear, with brush strip.

#### Tender text

Gland plate, vented, with brush strip for cable entry for TS.

The extensive perforation of the gland plate enables air to be supplied to the components from below. The gland plate has an opening to the rear for cable entry into the enclosure. The opening has a brush strip and runs open to the outside. This means that the plate can be taken out for more straightforward fitting during installation work at any time, even for already existing pre-installation.