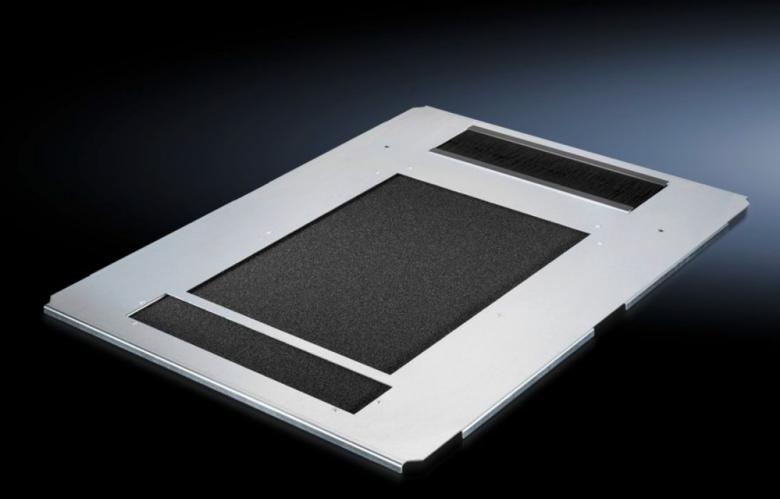

## DK 7825.860 - Gland plate, one-piece, vented for DK-TS

Gland plate, one-piece, vented, for TS, with ventilation holes, cut-out for cable entry at the rear, with brush strip.

## Features

| Model No.             | DK 7825.860                                                                                              |
|-----------------------|----------------------------------------------------------------------------------------------------------|
| Product description   | Punched for ventilation with a cut-out in the rear for cable entry, which is concealed with brush strip. |
| Material              | Sheet steel                                                                                              |
| Surface finish        | Zinc-plated                                                                                              |
| Supply includes       | Assembly parts                                                                                           |
| To fit                | Enclosure type: TS 8<br>Width: 800 mm<br>Depth: 600 mm                                                   |
| Packs of              | 1 pc(s).                                                                                                 |
| Net weight            | 3.9                                                                                                      |
| Gross weight          | 4.1                                                                                                      |
| Customs tariff number | 73269098                                                                                                 |
| EAN                   | 4028177234437                                                                                            |
| ECLASS 8.0            | 27189261                                                                                                 |
|                       |                                                                                                          |

## Tender text

Gland plate, vented, with brush strip for cable entry for TS.

The extensive perforation of the gland plate enables air to be supplied to the components from below. The gland plate has an opening to the rear for cable entry into the enclosure. The opening has a brush strip and runs open to the outside. This means that the plate can be taken out for more straightforward fitting uring installation work at any time, even for already existing pre-installation.