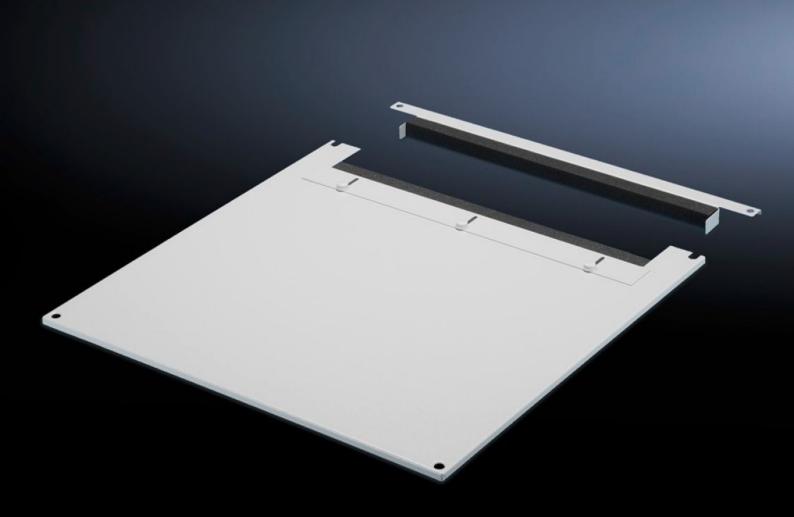

# TS 7826.245 - Roof plate for cable entry, two-piece for VX, VX IT, TS, TS IT

The two-piece design allows easy retro-fitting, by simply removing the front part of the plate for retrospective cable entry.

### Features

| Model No.             | TS 7826.245                                                                                                                                                                                                                                                                                                                                                              |
|-----------------------|--------------------------------------------------------------------------------------------------------------------------------------------------------------------------------------------------------------------------------------------------------------------------------------------------------------------------------------------------------------------------|
| Product description   | In exchange for the standard roof. Equipped with a sliding angular<br>bracket in the rear section. Rubber cable clamp strip on both sides<br>for attaching cable bundles and bunched cables. Due to the<br>symmetrical design of the frame, side cable entry can also be<br>achieved by rotating the roof plate. The two-piece design allows<br>convenient retrofitting. |
| Material              | Sheet steel                                                                                                                                                                                                                                                                                                                                                              |
| Colour                | RAL 7035                                                                                                                                                                                                                                                                                                                                                                 |
| To fit                | Width: 1,200 mm<br>Depth: 400 mm                                                                                                                                                                                                                                                                                                                                         |
| Packs of              | 1 pc(s).                                                                                                                                                                                                                                                                                                                                                                 |
| Net weight            | 7.235                                                                                                                                                                                                                                                                                                                                                                    |
| Gross weight          | 7.616                                                                                                                                                                                                                                                                                                                                                                    |
| Customs tariff number | 73269098                                                                                                                                                                                                                                                                                                                                                                 |
| EAN                   | 4028177402331                                                                                                                                                                                                                                                                                                                                                            |
| ETIM 9                | EC000744                                                                                                                                                                                                                                                                                                                                                                 |
| ECLASS 8.0            | 27182405                                                                                                                                                                                                                                                                                                                                                                 |