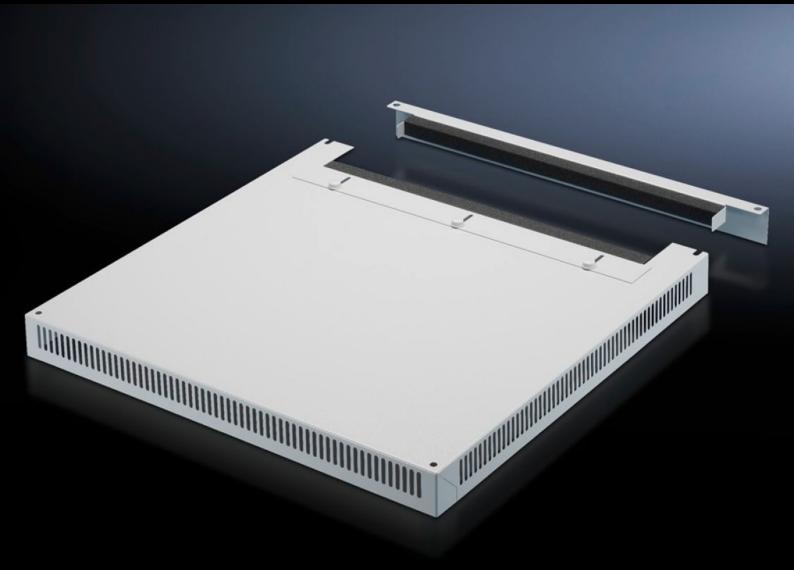

### DK 7826.669 - Roof plate, vented for TS, TS IT

In exchange for the standard roof, with and without cable entry.

#### **Features**

| Model No.             | DK 7826.669                                                                                                                                                                        |
|-----------------------|------------------------------------------------------------------------------------------------------------------------------------------------------------------------------------|
| Design                | Two-part with cable entry                                                                                                                                                          |
| Product description   | In exchange for the standard roof. 72 mm high roof plate, all-round vent slots, clamp strip for cable entry. The two-piece design with cable entry allows convenient retrofitting. |
| Material              | Sheet steel                                                                                                                                                                        |
| Colour                | RAL 7035                                                                                                                                                                           |
| To fit                | Enclosure type: TS TS IT Width: 600 mm Depth: 600 mm                                                                                                                               |
| Packs of              | 1 pc(s).                                                                                                                                                                           |
| Net weight            | 6.878                                                                                                                                                                              |
| Gross weight          | 7.24                                                                                                                                                                               |
| Customs tariff number | 73269098                                                                                                                                                                           |
| EAN                   | 4028177390201                                                                                                                                                                      |
| ETIM 9                | EC000744                                                                                                                                                                           |
| ECLASS 8.0            | 27182405                                                                                                                                                                           |
|                       |                                                                                                                                                                                    |

#### Tender text

TS vented roof plate, for TS, TS IT  $W \times D = 600 \times 600 \text{ mm}$ , two-piece

Version: two-piece with cable entry

Material: Sheet steel, spray finished in RAL 7035

Dimensions (W x D): 600 mm x 600 mm