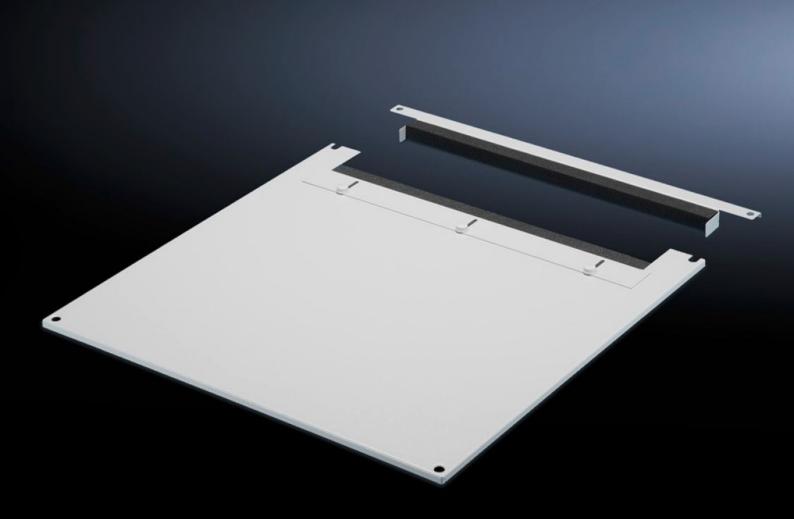

# TS 7826.685 - Roof plate for cable entry, two-piece for VX, VX IT, TS, TS IT

The two-piece design allows easy retro-fitting, by simply removing the front part of the plate for retrospective cable entry.

#### Features

| Model No.             | TS 7826.685                                                                                                                                                                                                                                                                                                                                                              |
|-----------------------|--------------------------------------------------------------------------------------------------------------------------------------------------------------------------------------------------------------------------------------------------------------------------------------------------------------------------------------------------------------------------|
| Product description   | In exchange for the standard roof. Equipped with a sliding angular<br>bracket in the rear section. Rubber cable clamp strip on both sides<br>for attaching cable bundles and bunched cables. Due to the<br>symmetrical design of the frame, side cable entry can also be<br>achieved by rotating the roof plate. The two-piece design allows<br>convenient retrofitting. |
| Material              | Sheet steel                                                                                                                                                                                                                                                                                                                                                              |
| Colour                | RAL 7035                                                                                                                                                                                                                                                                                                                                                                 |
| To fit                | Width: 600 mm<br>Depth: 800 mm                                                                                                                                                                                                                                                                                                                                           |
| Packs of              | 1 pc(s).                                                                                                                                                                                                                                                                                                                                                                 |
| Net weight            | 6.745                                                                                                                                                                                                                                                                                                                                                                    |
| Gross weight          | 7.1                                                                                                                                                                                                                                                                                                                                                                      |
| Customs tariff number | 73269098                                                                                                                                                                                                                                                                                                                                                                 |
| EAN                   | 4028177345331                                                                                                                                                                                                                                                                                                                                                            |
| E-Number Sweden       | E7239738                                                                                                                                                                                                                                                                                                                                                                 |
| ETIM 9                | EC000744                                                                                                                                                                                                                                                                                                                                                                 |
|                       |                                                                                                                                                                                                                                                                                                                                                                          |