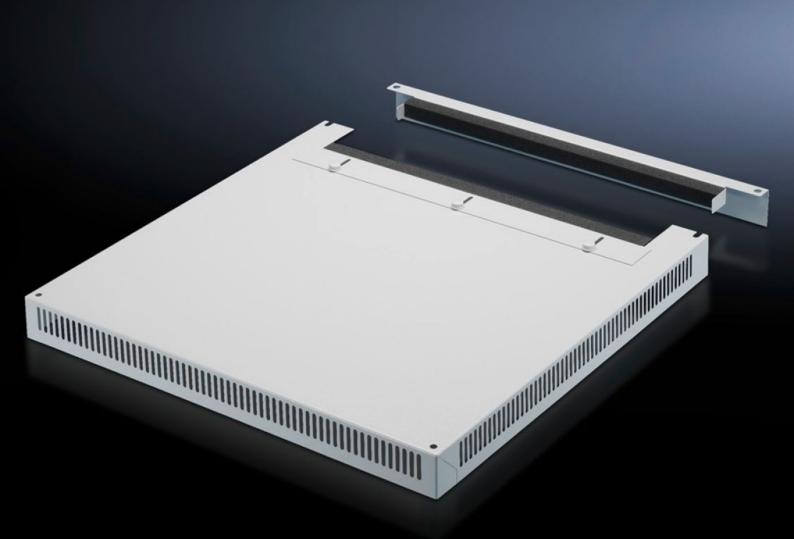

## DK 7826.689 - Roof plate, vented for TS, TS IT

In exchange for the standard roof, with and without cable entry.

### Features

| Model No.             | DK 7826.689                                                                                                                                                                        |
|-----------------------|------------------------------------------------------------------------------------------------------------------------------------------------------------------------------------|
| Design                | Two-part with cable entry                                                                                                                                                          |
| Product description   | In exchange for the standard roof. 72 mm high roof plate, all-round vent slots, clamp strip for cable entry. The two-piece design with cable entry allows convenient retrofitting. |
| Material              | Sheet steel                                                                                                                                                                        |
| Colour                | RAL 7035                                                                                                                                                                           |
| To fit                | Enclosure type: TS<br>TS IT<br>Width: 600mm<br>Depth: 800mm                                                                                                                        |
| Packs of              | 1 pc(s).                                                                                                                                                                           |
| Net weight            | 8.737                                                                                                                                                                              |
| Gross weight          | 9.197                                                                                                                                                                              |
| Customs tariff number | 94039910                                                                                                                                                                           |
| EAN                   | 4028177345393                                                                                                                                                                      |
| ETIM 9                | EC000744                                                                                                                                                                           |
| ECLASS 8.0            | 27182405                                                                                                                                                                           |
|                       |                                                                                                                                                                                    |