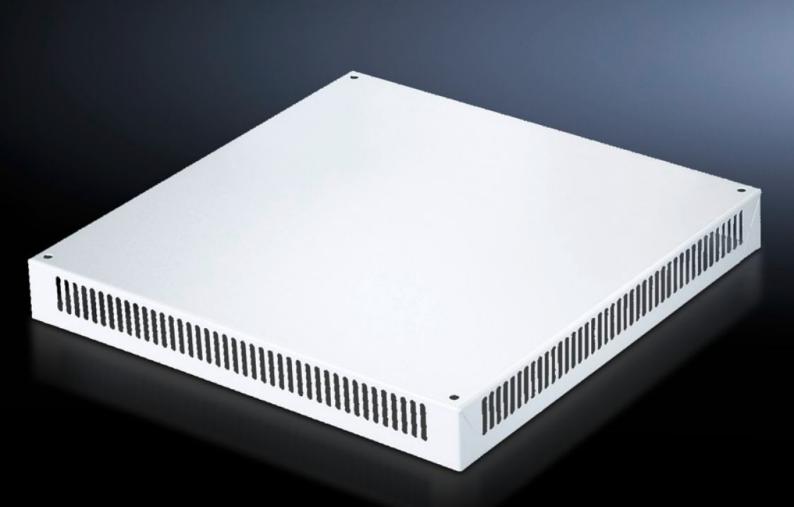

# DK 7826.766 - Roof plate, vented for TS, TS IT

In exchange for the standard roof, with and without cable entry.

#### Features

| Model No.             | DK 7826.766                                                                                                                                                                        |
|-----------------------|------------------------------------------------------------------------------------------------------------------------------------------------------------------------------------|
| Design                | One-piece without cable entry                                                                                                                                                      |
| Product description   | In exchange for the standard roof. 72 mm high roof plate, all-round vent slots, clamp strip for cable entry. The two-piece design with cable entry allows convenient retrofitting. |
| Material              | Sheet steel                                                                                                                                                                        |
| Colour                | RAL 7035                                                                                                                                                                           |
| To fit                | Enclosure type: TS<br>TS IT<br>Width: 600 mm<br>Depth: 600 mm                                                                                                                      |
| Packs of              | 1 pc(s).                                                                                                                                                                           |
| Net weight            | 5.47                                                                                                                                                                               |
| Gross weight          | 5.758                                                                                                                                                                              |
| Customs tariff number | 73269098                                                                                                                                                                           |
| EAN                   | 4028177345584                                                                                                                                                                      |
| ETIM 9                | EC000744                                                                                                                                                                           |
| ECLASS 8.0            | 27182405                                                                                                                                                                           |
|                       |                                                                                                                                                                                    |