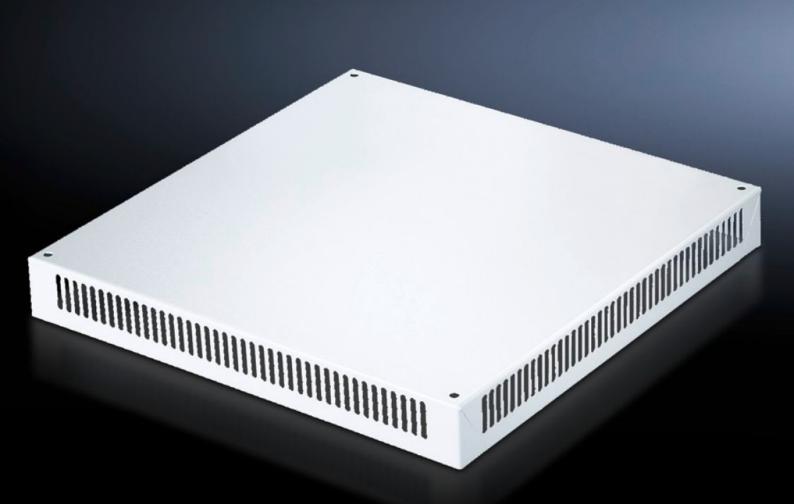

# DK 7826.786 - Roof plate, vented for TS, TS IT

In exchange for the standard roof, with and without cable entry.

#### Features

| Model No.             | DK 7826.786                                                                                                                                                                        |
|-----------------------|------------------------------------------------------------------------------------------------------------------------------------------------------------------------------------|
| Design                | One-piece without cable entry                                                                                                                                                      |
| Product description   | In exchange for the standard roof. 72 mm high roof plate, all-round vent slots, clamp strip for cable entry. The two-piece design with cable entry allows convenient retrofitting. |
| Material              | Sheet steel                                                                                                                                                                        |
| Colour                | RAL 7035                                                                                                                                                                           |
| To fit                | Enclosure type: TS<br>TS IT<br>Width: 800mm<br>Depth: 600mm                                                                                                                        |
| Packs of              | 1 pc(s).                                                                                                                                                                           |
| Net weight            | 6.904                                                                                                                                                                              |
| Gross weight          | 7.267                                                                                                                                                                              |
| Customs tariff number | 73269098                                                                                                                                                                           |
| EAN                   | 4028177345621                                                                                                                                                                      |
| ETIM 9                | EC000744                                                                                                                                                                           |
| ECLASS 8.0            | 27182405                                                                                                                                                                           |
|                       |                                                                                                                                                                                    |