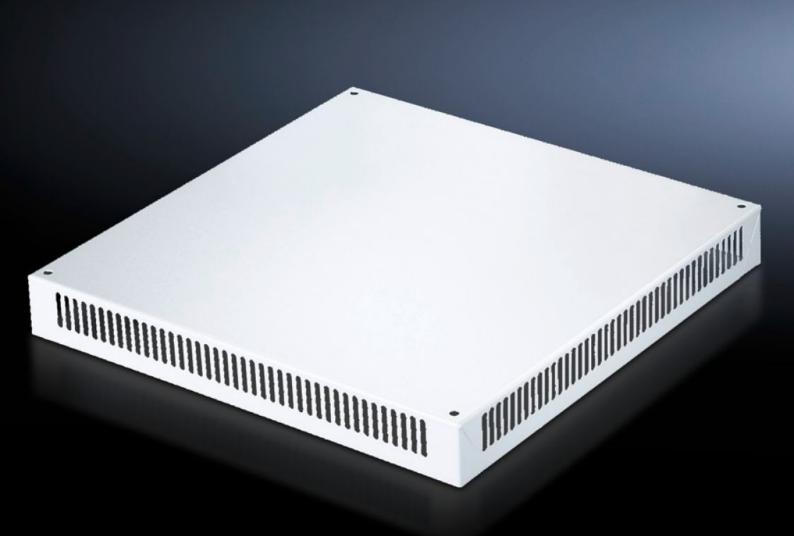

## DK 7826.788 - Roof plate, vented for TS, TS IT

In exchange for the standard roof, with and without cable entry.

#### **Features**

| Model No.             | DK 7826.788                                                                                                                                                                        |
|-----------------------|------------------------------------------------------------------------------------------------------------------------------------------------------------------------------------|
| Design                | One-piece without cable entry                                                                                                                                                      |
| Product description   | In exchange for the standard roof. 72 mm high roof plate, all-round vent slots, clamp strip for cable entry. The two-piece design with cable entry allows convenient retrofitting. |
| Material              | Sheet steel                                                                                                                                                                        |
| Colour                | RAL 7035                                                                                                                                                                           |
| To fit                | Enclosure type: TS<br>TS IT<br>Width: 800 mm<br>Depth: 800 mm                                                                                                                      |
| Packs of              | 1 pc(s).                                                                                                                                                                           |
| Net weight            | 10.146                                                                                                                                                                             |
| Gross weight          | 10.68                                                                                                                                                                              |
| Customs tariff number | 73269098                                                                                                                                                                           |
| EAN                   | 4028177345638                                                                                                                                                                      |
| ETIM 9                | EC000744                                                                                                                                                                           |
| ECLASS 8.0            | 27182405                                                                                                                                                                           |

### Tender text

DK-TS vented roof plate, W x D =  $800 \times 800 \text{ mm}$ 

Material: Sheet steel, spray finished in RAL 7035

Dimensions (W x H x D): 800 mm x 0 mm x 800 mm

© Rittal 2025 3