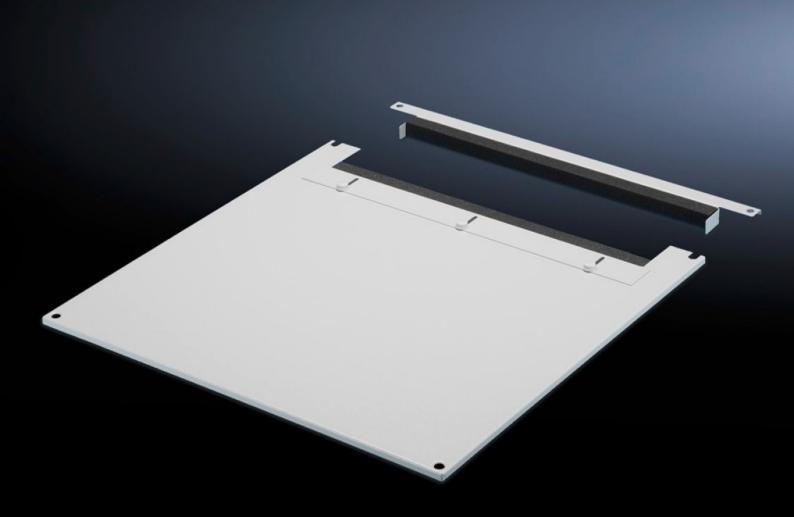

# TS 7826.805 - Roof plate for cable entry, two-piece for VX, VX IT, TS, TS IT

The two-piece design allows easy retro-fitting, by simply removing the front part of the plate for retrospective cable entry.

### Features

| Model No.             | TS 7826.805                                                                                                                                                                                                                                                                                                                                                              |
|-----------------------|--------------------------------------------------------------------------------------------------------------------------------------------------------------------------------------------------------------------------------------------------------------------------------------------------------------------------------------------------------------------------|
| Product description   | In exchange for the standard roof. Equipped with a sliding angular<br>bracket in the rear section. Rubber cable clamp strip on both sides<br>for attaching cable bundles and bunched cables. Due to the<br>symmetrical design of the frame, side cable entry can also be<br>achieved by rotating the roof plate. The two-piece design allows<br>convenient retrofitting. |
| Material              | Sheet steel                                                                                                                                                                                                                                                                                                                                                              |
| Colour                | RAL 7035                                                                                                                                                                                                                                                                                                                                                                 |
| To fit                | Width: 800 mm<br>Depth: 1,000 mm                                                                                                                                                                                                                                                                                                                                         |
| Packs of              | 1 pc(s).                                                                                                                                                                                                                                                                                                                                                                 |
| Net weight            | 11.11                                                                                                                                                                                                                                                                                                                                                                    |
| Gross weight          | 11.695                                                                                                                                                                                                                                                                                                                                                                   |
| Customs tariff number | 94039910                                                                                                                                                                                                                                                                                                                                                                 |
| EAN                   | 4028177345386                                                                                                                                                                                                                                                                                                                                                            |
| E-Number Sweden       | E7239744                                                                                                                                                                                                                                                                                                                                                                 |
| ETIM 9                | EC000744                                                                                                                                                                                                                                                                                                                                                                 |
|                       |                                                                                                                                                                                                                                                                                                                                                                          |