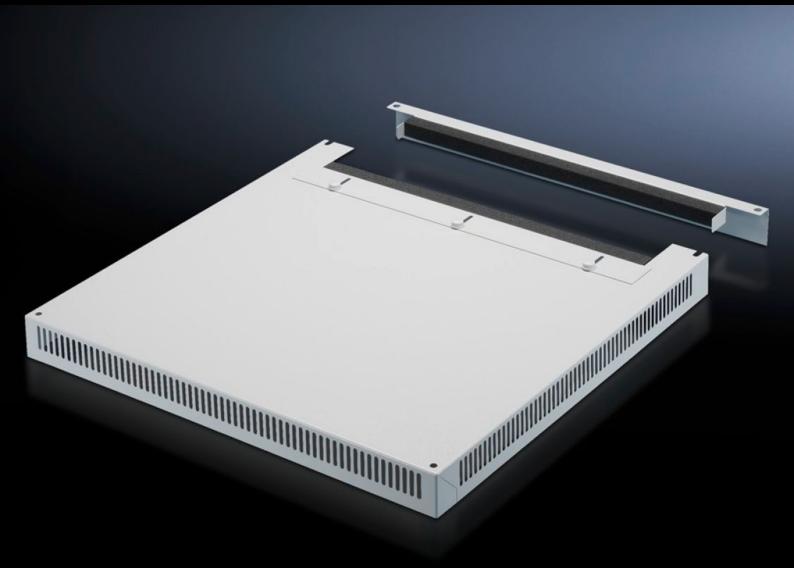

### DK 7826.809 - Roof plate, vented for TS, TS IT

In exchange for the standard roof, with and without cable entry.

#### **Features**

| Model No.             | DK 7826.809                                                                                                                                                                        |
|-----------------------|------------------------------------------------------------------------------------------------------------------------------------------------------------------------------------|
| Design                | Two-part with cable entry                                                                                                                                                          |
| Product description   | In exchange for the standard roof. 72 mm high roof plate, all-round vent slots, clamp strip for cable entry. The two-piece design with cable entry allows convenient retrofitting. |
| Material              | Sheet steel                                                                                                                                                                        |
| Colour                | RAL 7035                                                                                                                                                                           |
| To fit                | Enclosure type: TS<br>TS IT<br>Width: 800 mm<br>Depth: 1,000 mm                                                                                                                    |
| Packs of              | 1 pc(s).                                                                                                                                                                           |
| Net weight            | 10.7                                                                                                                                                                               |
| Gross weight          | 14.5                                                                                                                                                                               |
| Customs tariff number | 73269098                                                                                                                                                                           |
| EAN                   | 4028177345447                                                                                                                                                                      |
| ETIM 9                | EC000744                                                                                                                                                                           |
| ECLASS 8.0            | 27182405                                                                                                                                                                           |
|                       |                                                                                                                                                                                    |

#### Tender text

Vented cable entry roof plate for TS, TS IT

Material: Sheet steel, spray finished in RAL 7035

Dimensions (W x H x D): 800 mm x 0 mm x 1000 mm

© Rittal 2025 3