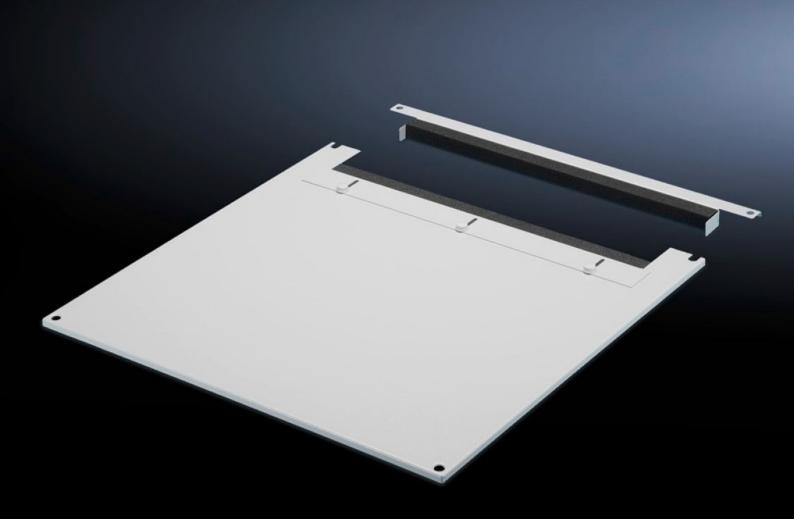

## TS 7826.825 - Roof plate for cable entry, two-piece for VX, VX IT, TS, TS IT

The two-piece design allows easy retro-fitting, by simply removing the front part of the plate for retrospective cable entry.

## Features

| Model No.             | TS 7826.825                                                                                                                                                                                                                                                                                                                                                              |
|-----------------------|--------------------------------------------------------------------------------------------------------------------------------------------------------------------------------------------------------------------------------------------------------------------------------------------------------------------------------------------------------------------------|
| Product description   | In exchange for the standard roof. Equipped with a sliding angular<br>bracket in the rear section. Rubber cable clamp strip on both sides<br>for attaching cable bundles and bunched cables. Due to the<br>symmetrical design of the frame, side cable entry can also be<br>achieved by rotating the roof plate. The two-piece design allows<br>convenient retrofitting. |
| Material              | Sheet steel                                                                                                                                                                                                                                                                                                                                                              |
| Colour                | RAL 7035                                                                                                                                                                                                                                                                                                                                                                 |
| To fit                | Width: 800 mm<br>Depth: 1,200 mm                                                                                                                                                                                                                                                                                                                                         |
| Packs of              | 1 pc(s).                                                                                                                                                                                                                                                                                                                                                                 |
| Net weight            | 13.197                                                                                                                                                                                                                                                                                                                                                                   |
| Gross weight          | 13.892                                                                                                                                                                                                                                                                                                                                                                   |
| Customs tariff number | 94039910                                                                                                                                                                                                                                                                                                                                                                 |
| EAN                   | 4028177517813                                                                                                                                                                                                                                                                                                                                                            |
| ETIM 9                | EC000744                                                                                                                                                                                                                                                                                                                                                                 |
| ECLASS 8.0            | 27182405                                                                                                                                                                                                                                                                                                                                                                 |