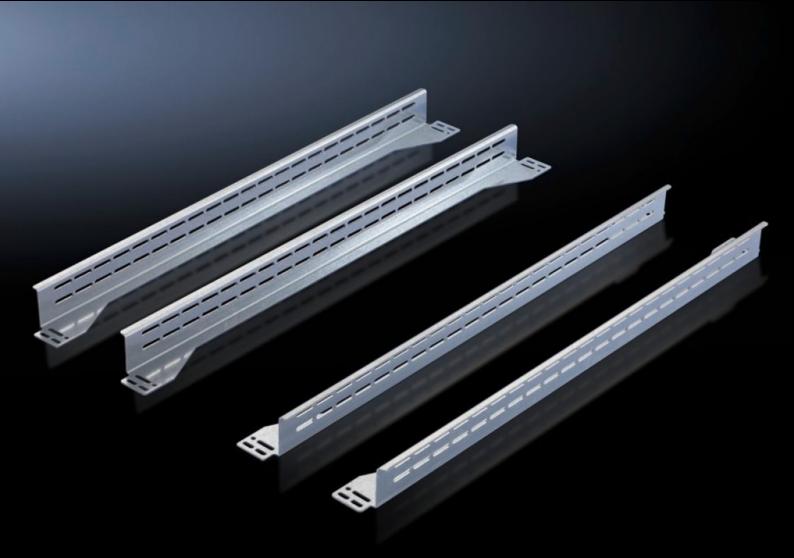

# DK 7827.550 - TS installation kit, width-variable 482.6 mm (19")/metric in TS

Universal depth stays to which both L-shaped and cranked mounting angles may be variably mounted in the depth and width.

### Features

| Model No.             | DK 7827.550                                                                                                                                                                                                                                          |
|-----------------------|------------------------------------------------------------------------------------------------------------------------------------------------------------------------------------------------------------------------------------------------------|
| Product description   | Universal depth stays to which both L-shaped and cranked<br>mounting angles may be variably mounted in the depth and width<br>Installation kit for all width dimensions: Imperial mounting<br>dimensions 19"/21"/23"/24", metric dimensions 18/20 SU |
| Material              | Sheet steel                                                                                                                                                                                                                                          |
| Surface finish        | Zinc-plated                                                                                                                                                                                                                                          |
| Supply includes       | Assembly parts                                                                                                                                                                                                                                       |
| To fit                | Enclosure type: TS 8<br>Depth: 800 mm                                                                                                                                                                                                                |
| Load capacity         | 200 kg static load per level                                                                                                                                                                                                                         |
| Packs of              | 1 set(s)                                                                                                                                                                                                                                             |
| Net weight            | 2.025                                                                                                                                                                                                                                                |
| Gross weight          | 2.125                                                                                                                                                                                                                                                |
| Customs tariff number | 73182900                                                                                                                                                                                                                                             |
| EAN                   | 4028177616035                                                                                                                                                                                                                                        |
| ECLASS 8.0            | 27189234                                                                                                                                                                                                                                             |

#### Tender text

TS divider kit, width-variable, 482.6 mm (19")/metric For cranked and L-shaped mounting angles for all width dimensions: imperial: 482.6 mm (19 inch) / 533.4 mm (22 inch) / 584.2 mm (23 inch) / 609.6 mm (24 inch), metric: 485 mm (18 SU) / 535 mm (20 SU) Dimension: D 800 mm Material: Sheet steel, zinc-plated, passivated