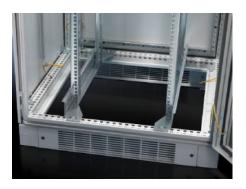

# DK 7827.550 - TS installation kit, width-variable 482.6 mm (19")/metric in TS

Universal depth stays to which both L-shaped and cranked mounting angles may be variably mounted in the depth and width.

### Features

| Model No.             | DK 7827.550                                                                                                                                                                                                                                          |
|-----------------------|------------------------------------------------------------------------------------------------------------------------------------------------------------------------------------------------------------------------------------------------------|
| Product description   | Universal depth stays to which both L-shaped and cranked<br>mounting angles may be variably mounted in the depth and width<br>Installation kit for all width dimensions: Imperial mounting<br>dimensions 19"/21"/23"/24", metric dimensions 18/20 SU |
| Material              | Sheet steel                                                                                                                                                                                                                                          |
| Surface finish        | Zinc-plated                                                                                                                                                                                                                                          |
| Supply includes       | Assembly parts                                                                                                                                                                                                                                       |
| To fit                | Enclosure type: TS 8<br>Depth: 800 mm                                                                                                                                                                                                                |
| Load capacity         | 200 kg static load per level                                                                                                                                                                                                                         |
| Packs of              | 1 set(s)                                                                                                                                                                                                                                             |
| Net weight            | 2.025                                                                                                                                                                                                                                                |
| Gross weight          | 2.125                                                                                                                                                                                                                                                |
| Customs tariff number | 73182900                                                                                                                                                                                                                                             |
| EAN                   | 4028177616035                                                                                                                                                                                                                                        |
| ECLASS 8.0            | 27189234                                                                                                                                                                                                                                             |

#### Tender text

TS divider kit, width-variable, 482.6 mm (19")/metric For cranked and L-shaped mounting angles for all width dimensions: imperial: 482.6 mm (19 inch) / 533.4 mm (22 inch) / 584.2 mm (23 inch) / 609.6 mm (24 inch), metric: 485 mm (18 SU) / 535 mm (20 SU) Dimension: D 800 mm Material: Sheet steel, zinc-plated, passivated