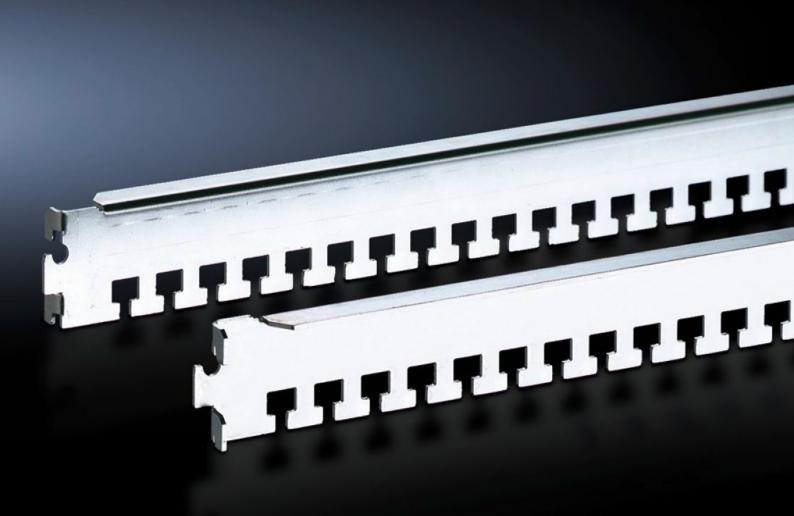

# DK 7828.061 - Cable clamp rail for TS, TS IT

The cables may be attached to the cable clamp rails with cable ties or nylon tapes, the cable clamp rails are simply located onto the frame section and may additionally be secured with a screw.

#### **Features**

| Model No.             | DK 7828.061                                                                                                                                                                                                                                                                           |
|-----------------------|---------------------------------------------------------------------------------------------------------------------------------------------------------------------------------------------------------------------------------------------------------------------------------------|
| Design                | for the inner attachment level                                                                                                                                                                                                                                                        |
| Product description   | For cable routing on the enclosure frame. The cables may be attached to the cable clamp rails with cable ties or nylon loops. The cable clamp rails are easily located onto the frame section of the enclosure frame or mounting frame, and may additionally be secured with a screw. |
| Applications          | On the TS frame between the mounting angles of the TS IT in the enclosure depth                                                                                                                                                                                                       |
| Material              | Sheet steel                                                                                                                                                                                                                                                                           |
| Surface finish        | Zinc-plated                                                                                                                                                                                                                                                                           |
| Supply includes       | Assembly parts                                                                                                                                                                                                                                                                        |
| To fit                | Enclosure type: TS TS IT Width: 600 mm Depth: 600 mm                                                                                                                                                                                                                                  |
| Packs of              | 4 pc(s).                                                                                                                                                                                                                                                                              |
| Net weight            | 0.976                                                                                                                                                                                                                                                                                 |
| Gross weight          | 1.14                                                                                                                                                                                                                                                                                  |
| Customs tariff number | 73269098                                                                                                                                                                                                                                                                              |
| EAN                   | 4028177235069                                                                                                                                                                                                                                                                         |
| ETIM 9                | EC000322                                                                                                                                                                                                                                                                              |
| ECLASS 8.0            | 27400604                                                                                                                                                                                                                                                                              |