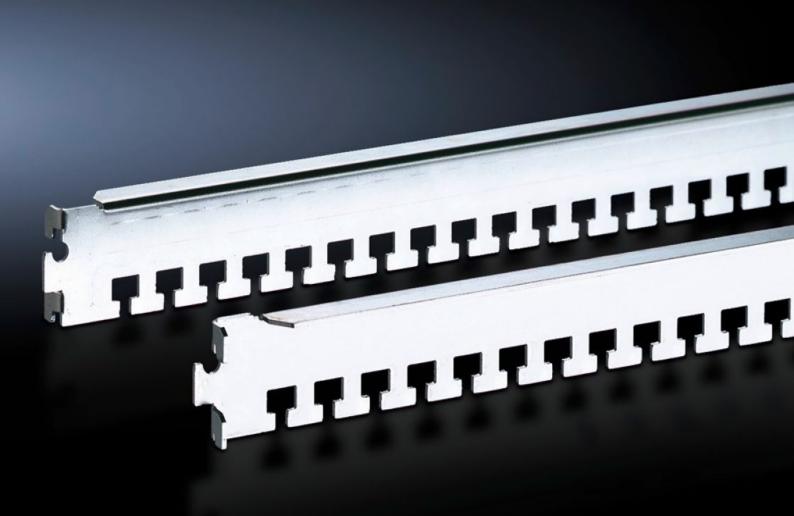

## DK 7828.081 - Cable clamp rail for TS, TS IT

The cables may be attached to the cable clamp rails with cable ties or nylon tapes, the cable clamp rails are simply located onto the frame section and may additionally be secured with a screw.

#### **Features**

| Model No.             | DK 7828.081                                                                                                                                                                                                                                                                           |
|-----------------------|---------------------------------------------------------------------------------------------------------------------------------------------------------------------------------------------------------------------------------------------------------------------------------------|
| Design                | for the inner attachment level                                                                                                                                                                                                                                                        |
| Product description   | For cable routing on the enclosure frame. The cables may be attached to the cable clamp rails with cable ties or nylon loops. The cable clamp rails are easily located onto the frame section of the enclosure frame or mounting frame, and may additionally be secured with a screw. |
| Applications          | On the TS frame between the mounting angles of the TS IT in the enclosure depth                                                                                                                                                                                                       |
| Material              | Sheet steel                                                                                                                                                                                                                                                                           |
| Surface finish        | Zinc-plated                                                                                                                                                                                                                                                                           |
| Supply includes       | Assembly parts                                                                                                                                                                                                                                                                        |
| To fit                | Enclosure type: TS TS IT Width: 800 mm Depth: 800 mm                                                                                                                                                                                                                                  |
| Packs of              | 4 pc(s).                                                                                                                                                                                                                                                                              |
| Net weight            | 1.36                                                                                                                                                                                                                                                                                  |
| Gross weight          | 1.5                                                                                                                                                                                                                                                                                   |
| Customs tariff number | 73269098                                                                                                                                                                                                                                                                              |
| EAN                   | 4028177235090                                                                                                                                                                                                                                                                         |
| ETIM 9                | EC000322                                                                                                                                                                                                                                                                              |
| ECLASS 8.0            | 27400604                                                                                                                                                                                                                                                                              |