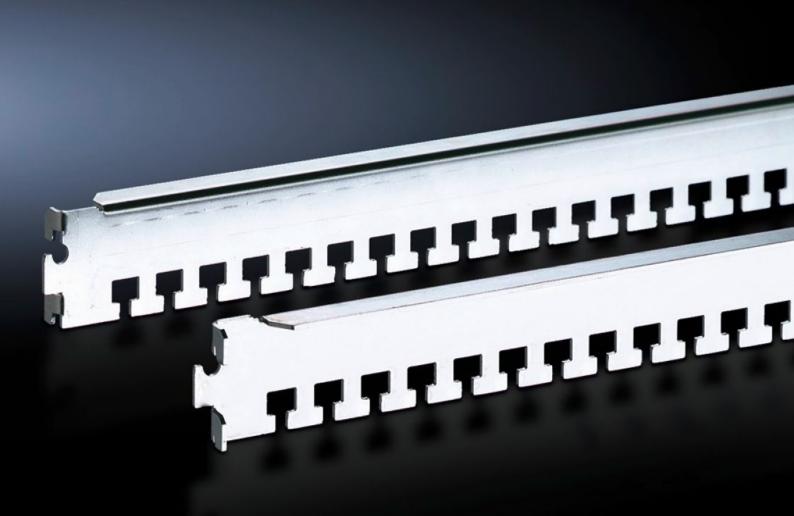

# DK 7828.102 - Cable clamp rail for TS, TS IT

The cables may be attached to the cable clamp rails with cable ties or nylon tapes, the cable clamp rails are simply located onto the frame section and may additionally be secured with a screw.

#### **Features**

| Model No.             | DK 7828.102                                                                                                                                                                                                                                                                           |
|-----------------------|---------------------------------------------------------------------------------------------------------------------------------------------------------------------------------------------------------------------------------------------------------------------------------------|
| Design                | for the outer attachment level                                                                                                                                                                                                                                                        |
| Product description   | For cable routing on the enclosure frame. The cables may be attached to the cable clamp rails with cable ties or nylon loops. The cable clamp rails are easily located onto the frame section of the enclosure frame or mounting frame, and may additionally be secured with a screw. |
| Applications          | On the TS frame between the mounting angles of the TS IT in the enclosure depth                                                                                                                                                                                                       |
| Material              | Sheet steel                                                                                                                                                                                                                                                                           |
| Surface finish        | Zinc-plated                                                                                                                                                                                                                                                                           |
| Supply includes       | Assembly parts                                                                                                                                                                                                                                                                        |
| To fit                | Enclosure type: TS TS IT Width: 1,000 mm Depth: 1,000 mm                                                                                                                                                                                                                              |
| Packs of              | 4 pc(s).                                                                                                                                                                                                                                                                              |
| Net weight            | 1.6                                                                                                                                                                                                                                                                                   |
| Gross weight          | 1.8                                                                                                                                                                                                                                                                                   |
| Customs tariff number | 73269098                                                                                                                                                                                                                                                                              |
| EAN                   | 4028177235168                                                                                                                                                                                                                                                                         |
| ETIM 9                | EC000322                                                                                                                                                                                                                                                                              |
| ECLASS 8.0            | 27400604                                                                                                                                                                                                                                                                              |