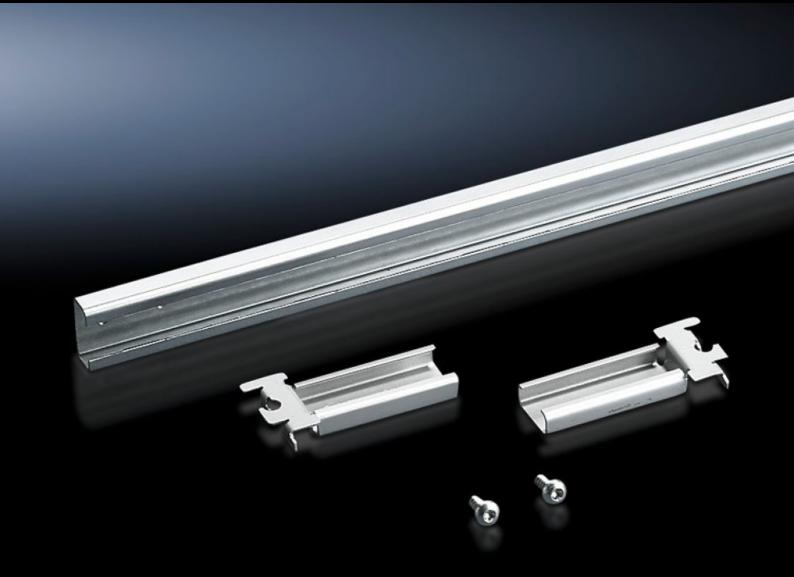

### DK 7828.120 - C rails for TS, VX SE

For direct external mounting between the vertical TS, SE enclosure sections. The C-section angle bracket is additionally required for mounting between the horizontal TS, SE enclosure sections. Thanks to the universal attachment piece, the C rails may be optionally attached to the inner or outer level of the TS 8 frame.

#### **Features**

| Model No.             | DK 7828.120                                                                                                                                                                                                                                                                                                                                 |
|-----------------------|---------------------------------------------------------------------------------------------------------------------------------------------------------------------------------------------------------------------------------------------------------------------------------------------------------------------------------------------|
| Product description   | For direct external mounting between the vertical TS, SE enclosure sections. The angle bracket, C-section, is additionally required for mounting between the horizontal TS, SE enclosure sections. The universal design of the attachment piece allows the C rails to be optionally attached to the inner or outer level of the TS 8 frame. |
| Material              | Sheet steel                                                                                                                                                                                                                                                                                                                                 |
| Surface finish        | Zinc-plated                                                                                                                                                                                                                                                                                                                                 |
| Supply includes       | Assembly parts                                                                                                                                                                                                                                                                                                                              |
| Length                | 1,098 mm                                                                                                                                                                                                                                                                                                                                    |
| To fit                | Enclosure type: TS<br>SE<br>Width: = 1,200 mm<br>Depth: = 1,200 mm                                                                                                                                                                                                                                                                          |
| Packs of              | 4 pc(s).                                                                                                                                                                                                                                                                                                                                    |
| Net weight            | 3.52                                                                                                                                                                                                                                                                                                                                        |
| Gross weight          | 3.72                                                                                                                                                                                                                                                                                                                                        |
| Customs tariff number | 73269098                                                                                                                                                                                                                                                                                                                                    |
| EAN                   | 4028177235175                                                                                                                                                                                                                                                                                                                               |
| ETIM 9                | EC000386                                                                                                                                                                                                                                                                                                                                    |
| ECLASS 8.0            | 27400501                                                                                                                                                                                                                                                                                                                                    |