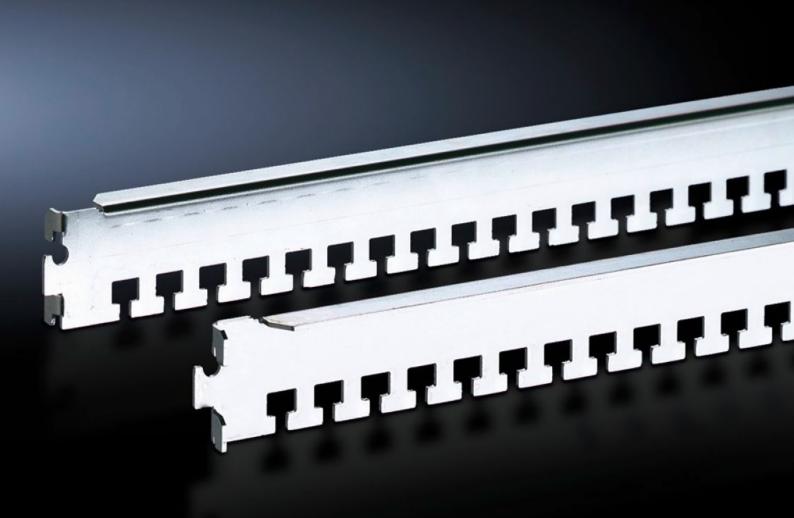

## DK 7828.121 - Cable clamp rail for TS, TS IT

The cables may be attached to the cable clamp rails with cable ties or nylon tapes, the cable clamp rails are simply located onto the frame section and may additionally be secured with a screw.

## **Features**

| Model No.             | DK 7828.121                                                                                                                                                                                                                                                                           |
|-----------------------|---------------------------------------------------------------------------------------------------------------------------------------------------------------------------------------------------------------------------------------------------------------------------------------|
| Design                | for the inner attachment level                                                                                                                                                                                                                                                        |
| Product description   | For cable routing on the enclosure frame. The cables may be attached to the cable clamp rails with cable ties or nylon loops. The cable clamp rails are easily located onto the frame section of the enclosure frame or mounting frame, and may additionally be secured with a screw. |
| Applications          | On the TS frame between the mounting angles of the TS IT in the enclosure depth                                                                                                                                                                                                       |
| Material              | Sheet steel                                                                                                                                                                                                                                                                           |
| Surface finish        | Zinc-plated                                                                                                                                                                                                                                                                           |
| Supply includes       | Assembly parts                                                                                                                                                                                                                                                                        |
| To fit                | Enclosure type: TS TS IT Width: 1,200 mm Depth: 1,200 mm                                                                                                                                                                                                                              |
| Packs of              | 4 pc(s).                                                                                                                                                                                                                                                                              |
| Net weight            | 2.076                                                                                                                                                                                                                                                                                 |
| Gross weight          | 2.277                                                                                                                                                                                                                                                                                 |
| Customs tariff number | 73269098                                                                                                                                                                                                                                                                              |
| EAN                   | 4028177517790                                                                                                                                                                                                                                                                         |
| ETIM 9                | EC000322                                                                                                                                                                                                                                                                              |
| ECLASS 8.0            | 27400604                                                                                                                                                                                                                                                                              |