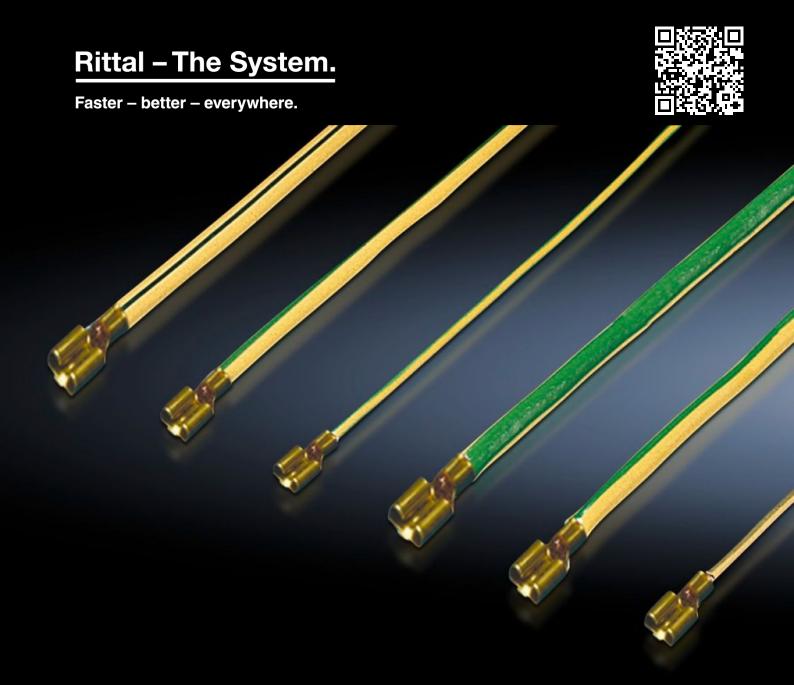

## DK 7829.152 - Earthing extension kit for DK-TS for TS

To DIN EN 60 950/VDE 0805, Ø 4 mm², Imax. 40 A, to extend the complete earthing kit, in order to keep additional components potential-free, conductor length 300 mm.

## **Features**

| Model No.           | DK 7829.152                                                                                                                                                                                                                                                                                          |
|---------------------|------------------------------------------------------------------------------------------------------------------------------------------------------------------------------------------------------------------------------------------------------------------------------------------------------|
| Product description | To DIN EN 60 950/VDE 0805, Ø 4 mm <sup>2</sup> . To extend the complete earthing kit DK 7829.150, in order to keep additional components potential-free. Conductor length 300 mm in each case. For 6.3 mm flat-pin connectors, 8 mm earthing bolts or for attachment with contact washers and screw. |
| Applications        | For extending the existing earthing set                                                                                                                                                                                                                                                              |
| Supply includes     | 5 earth straps Assembly parts and identification labels                                                                                                                                                                                                                                              |
| Packs of            | 1 pc(s).                                                                                                                                                                                                                                                                                             |
| ECLASS 8.0          | 27189234                                                                                                                                                                                                                                                                                             |