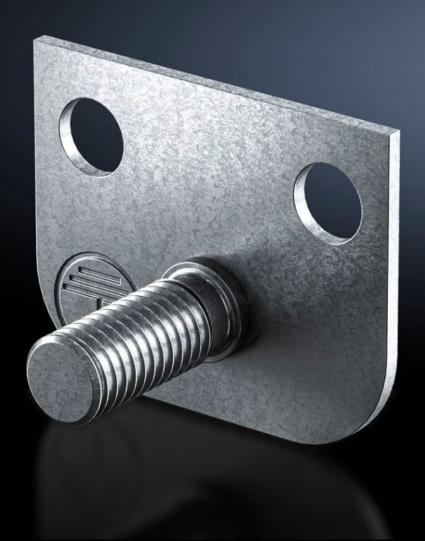

## DK 7829.200 - Central earthing point

For connecting earth straps and earthing braids to the vertical and horizontal enclosure profile.

#### **Features**

| Model No.                     | DK 7829.200                                                                                                                                                                                                                                                          |
|-------------------------------|----------------------------------------------------------------------------------------------------------------------------------------------------------------------------------------------------------------------------------------------------------------------|
| Product description           | For connecting earth straps, earthing braids to the vertical and horizontal enclosure section. The connection bracket is connected to the enclosure frame with 2 screws and is securely contacted. Earth connection is carried out via the threaded bolt M8 x 20 mm. |
| Material                      | Sheet steel                                                                                                                                                                                                                                                          |
| Surface finish                | Zinc-plated                                                                                                                                                                                                                                                          |
| Supply includes               | <ul><li>1 connection bracket</li><li>2 assembly screws</li><li>1 serrated washer</li><li>1 nut M8</li><li>1 contact washer M8</li><li>1 washer</li></ul>                                                                                                             |
| Packs of                      | 1 pc(s).                                                                                                                                                                                                                                                             |
| Net weight                    | 0.037                                                                                                                                                                                                                                                                |
| Gross weight                  | 0.038                                                                                                                                                                                                                                                                |
| PCF per pack (cradle-to-gate) | 0.1 kg CO2 eq (Cat B)                                                                                                                                                                                                                                                |
| Note on PCF category          | Category B: PCF value (cradle-to-gate) based on the product weight, approximately calculated and self-declared                                                                                                                                                       |
| Customs tariff number         | 73269098                                                                                                                                                                                                                                                             |
| EAN                           | 4028177231979                                                                                                                                                                                                                                                        |
| ETIM 9                        | EC001503                                                                                                                                                                                                                                                             |
| ECLASS 8.0                    | 27149219                                                                                                                                                                                                                                                             |
|                               |                                                                                                                                                                                                                                                                      |

#### Central earthing point

Central earthing point,
For mounting in a VX, VX IT, TS IT base frame.
Central earthing bolts (M8 x 20 mm) for the domestic earth.

Material: Sheet steel

© Rittal 2025 3