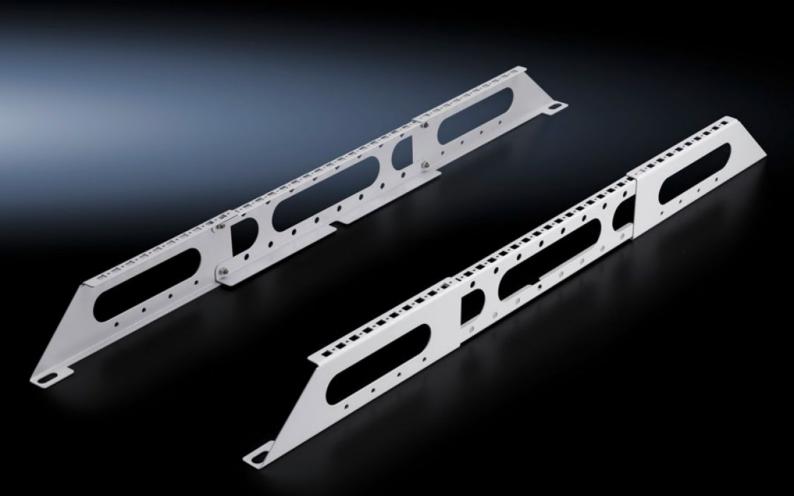

# DK 7831.472 - System supports for cable routes for VX, VX IT

Depth-variable support system facilitates the attachment of most common cable route systems, attachment to all 800 – 1200 mm deep network racks with external screw-fastening of the roof plate.

#### Features

| Model No.              | DK 7831.472                                                                                                                                                                                                                                                                  |
|------------------------|------------------------------------------------------------------------------------------------------------------------------------------------------------------------------------------------------------------------------------------------------------------------------|
| Design                 | Support height 102 mm                                                                                                                                                                                                                                                        |
| Product description    | The depth-variable support system may be attached to all 800 –<br>1200 mm deep network racks with external screw-fastening of the<br>roof plate. The integral system punchings, for screws or captive<br>nuts, support the attachment of most common cable route<br>systems. |
| Material               | Sheet steel                                                                                                                                                                                                                                                                  |
| Surface finish         | Powder-coated                                                                                                                                                                                                                                                                |
| Colour                 | RAL 7035                                                                                                                                                                                                                                                                     |
| Load capacity (static) | 2,500 N                                                                                                                                                                                                                                                                      |
| Note                   | Supports combination with fan mounting plate for VX IT<br>In combination with punched rail, suitable for accommodating<br>additional cable routing rails or pipelines.                                                                                                       |
| Basic material         | Sheet steel                                                                                                                                                                                                                                                                  |
| Packs of               | 2 pc(s).                                                                                                                                                                                                                                                                     |
| Net weight             | 3.29                                                                                                                                                                                                                                                                         |
|                        |                                                                                                                                                                                                                                                                              |