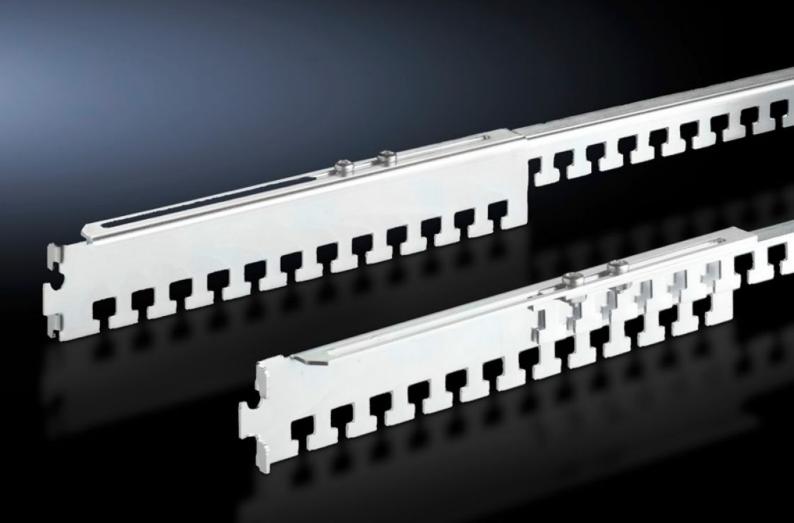

## DK 7858.162 - Cable clamp rails, depth-variable for TS, TE

For TS and 482.6 mm (19") mounting frames, the depth variability of the rails facilitates flexible adaptation of their length to the attachment distance between the two 482.6 mm (19") mounting frames.

#### **Features**

| Model No.               | DK 7858.162                                                                                                                                                                                                                                                                                                                                                                                                                                                                                                                                                     |
|-------------------------|-----------------------------------------------------------------------------------------------------------------------------------------------------------------------------------------------------------------------------------------------------------------------------------------------------------------------------------------------------------------------------------------------------------------------------------------------------------------------------------------------------------------------------------------------------------------|
| Product description     | For use with TS and between the mounting angles of the TS IT in the enclosure depth.                                                                                                                                                                                                                                                                                                                                                                                                                                                                            |
| Applications            | For cable routing on the enclosure frame and for strain relief of the routed cables. The cables can be attached to the cable clamp rails with cable ties or velcro fasteners.  The cable clamp rails can be located horizontally at the rear directly onto a 482.6 mm (19") mounting level or in the enclosure space between two mounting levels. An additional screw fastening secures the unit.  The depth variability of the rails allows their length to be flexibly adapted to the given mounting distance between the two 482.6 mm (19") mounting levels. |
| Material                | Sheet steel                                                                                                                                                                                                                                                                                                                                                                                                                                                                                                                                                     |
| Surface finish          | Zinc-plated                                                                                                                                                                                                                                                                                                                                                                                                                                                                                                                                                     |
| Supply includes         | Assembly parts                                                                                                                                                                                                                                                                                                                                                                                                                                                                                                                                                  |
| Distance between levels | 500 - 895 mm                                                                                                                                                                                                                                                                                                                                                                                                                                                                                                                                                    |
| Note                    | Mounting dimensions + 152 mm = distance between levels 482.6 mm (19")                                                                                                                                                                                                                                                                                                                                                                                                                                                                                           |
| Packs of                | 4 pc(s).                                                                                                                                                                                                                                                                                                                                                                                                                                                                                                                                                        |