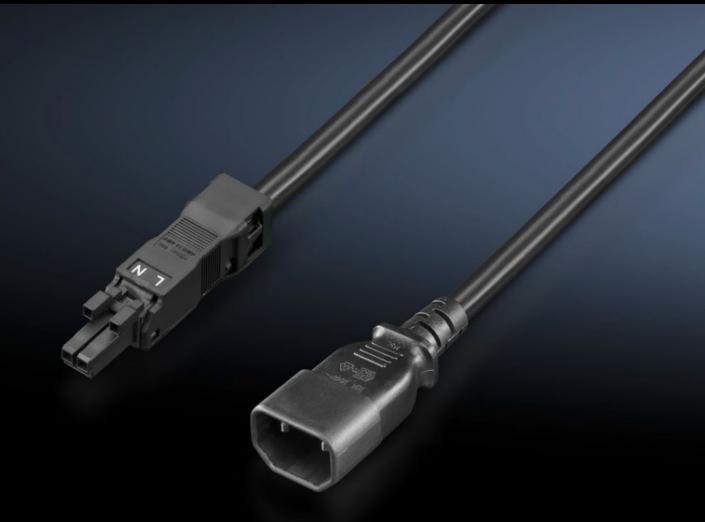

## DK 7859.020 - Connection cable for LED IT system light

Connection and extension cable with various connector/jack types.

#### Features

| Model No.                  | DK 7859.020                                                                                                                                    |
|----------------------------|------------------------------------------------------------------------------------------------------------------------------------------------|
| Design                     | IEC 320 connector C18, IEC 60320, to fit C13, type: SJT 2 x 18 60D                                                                             |
| Product description        | For simple, time-saving connection of the IT LED system light.                                                                                 |
| Colour                     | Black                                                                                                                                          |
| Length of connection cable | 2,000 mm                                                                                                                                       |
| Note                       | The plug-in connection cables should only be used with the IT LED system light.<br>Use with other Rittal system lights or external products is |
|                            | inadmissible                                                                                                                                   |
| Packs of                   | 1 pc(s).                                                                                                                                       |
| Net weight                 | 0.21                                                                                                                                           |
| Gross weight               | 0.22                                                                                                                                           |
| Customs tariff number      | 85444290                                                                                                                                       |
| EAN                        | 4028177815650                                                                                                                                  |
| ETIM 9                     | EC001576                                                                                                                                       |
| ECLASS 8.0                 | 27060402                                                                                                                                       |
|                            |                                                                                                                                                |