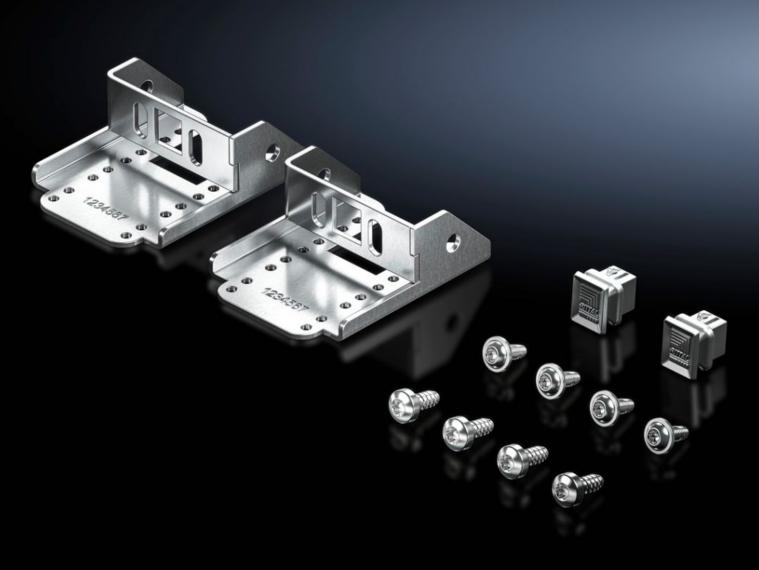

## DK 7859.060 - Mounting kit for PSM busbars

For attaching a PSM busbar in the network enclosure.

## Features

| Model No.                     | DK 7859.060                                                                                                    |
|-------------------------------|----------------------------------------------------------------------------------------------------------------|
| Benefits                      | In the VX IT rack, the rail may be oriented either towards the rear or towards the enclosure interior          |
| Material                      | Sheet steel, zinc-plated                                                                                       |
| Supply includes               | 2 mounting brackets<br>Assembly parts                                                                          |
| Installation options          | Plug & play on the rack frame                                                                                  |
| To fit                        | Enclosure type: VX IT                                                                                          |
| Packs of                      | 1 pc(s).                                                                                                       |
| Net weight                    | 0.276                                                                                                          |
| Gross weight                  | 0.282                                                                                                          |
| PCF per pack (cradle-to-gate) | 1.1 kg CO2 eq (Cat B)                                                                                          |
| Note on PCF category          | Category B: PCF value (cradle-to-gate) based on the product weight, approximately calculated and self-declared |
| Customs tariff number         | 83024900                                                                                                       |
| EAN                           | 4028177952744                                                                                                  |
| ETIM 9                        | EC000330                                                                                                       |
| ECLASS 8.0                    | 27142604                                                                                                       |
|                               |                                                                                                                |