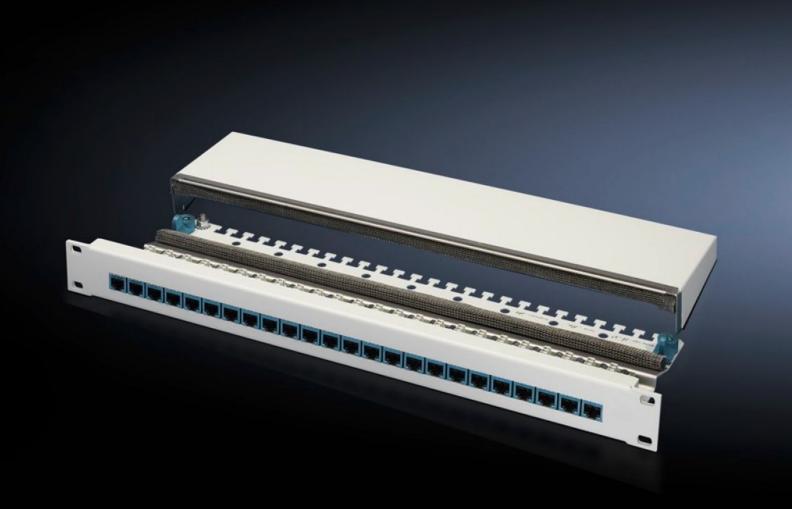

## DK 7870.830 - Data distributor LSA-plus system

24 x RJ 45 jacks, shielded, cover with quick-release fastener, with strain relief, earthing connection and 12 patch cables STP, 0.6 m, yellow.

## **Features**

| Model No.                     | DK 7870.830                                                                                                                                    |
|-------------------------------|------------------------------------------------------------------------------------------------------------------------------------------------|
| Product description           | 24 x RJ 45 jacks, shielded, cover with quick-release fastener, with strain relief, earthing connection and 12 patch cables STP, 0.6 m, yellow. |
| CAT class (Data transmission) | 6                                                                                                                                              |
| Packs of                      | 1 pc(s).                                                                                                                                       |
| Net weight                    | 2.7                                                                                                                                            |
| Gross weight                  | 2.72                                                                                                                                           |
| Customs tariff number         | 94032080                                                                                                                                       |
| EAN                           | 4028177249127                                                                                                                                  |
| ECLASS 8.0                    | 19170112                                                                                                                                       |