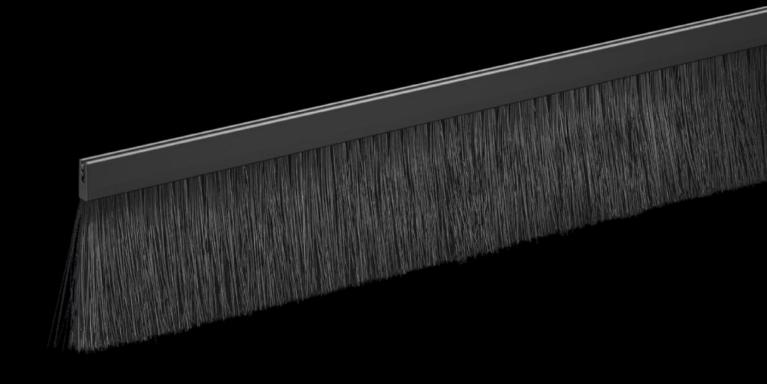

## TX 7888.300 - Brush kit for TX CableNet

Brush strips can be fitted to conceal the cable entry openings in the roof plate for visual appeal.

## **Features**

| Model No.             | TX 7888.300                                 |
|-----------------------|---------------------------------------------|
| Benefits              | For simple top-mounting on the cut-out edge |
| Material              | Plastic support with brushes                |
|                       | Brush strip: Plastic, UL 94-V0              |
|                       | Bristles: Plastic, UL 94-HB                 |
| Bristle length        | 70 mm                                       |
| To fit                | Enclosure type: TX CableNet                 |
|                       | Depth: = 600 mm                             |
|                       | = 800 mm                                    |
|                       | = 1,000 mm                                  |
| Packs of              | 2 pc(s).                                    |
| Net weight            | 0.5                                         |
| Gross weight          | 0.511                                       |
| Customs tariff number | 96035000                                    |
| EAN                   | 4028177997608                               |
| ETIM 9                | EC002620                                    |
| ECLASS 8.0            | 27142421                                    |