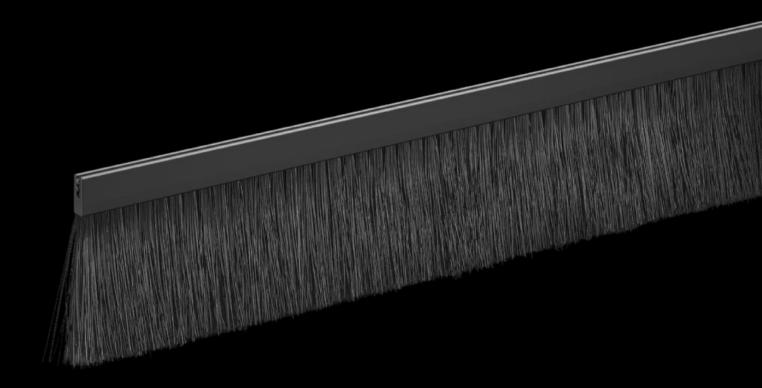

## TX 7888.302 - Brush kit for TX CableNet

Brush strips can be fitted to conceal the cable entry openings in the roof plate for visual appeal.

## Features

| Model No.             | TX 7888.302                                                                                   |
|-----------------------|-----------------------------------------------------------------------------------------------|
| Product description   | For cable entry in the roof plate.                                                            |
| Benefits              | For simple top-mounting on the cut-out edge                                                   |
| Material              | Plastic support with brushes<br>Brush strip: Plastic, UL 94-V0<br>Bristles: Plastic, UL 94-HB |
| Bristle length        | 80 mm                                                                                         |
| To fit                | Enclosure type: TX CableNet<br>Depth: = 800 mm                                                |
| Packs of              | 2 pc(s).                                                                                      |
| Net weight            | 0.4                                                                                           |
| Gross weight          | 0.5                                                                                           |
| Customs tariff number | 96035000                                                                                      |
| EAN                   | 4028177964273                                                                                 |
| ETIM 9                | EC000211                                                                                      |
| ECLASS 8.0            | 27142421                                                                                      |
|                       |                                                                                               |