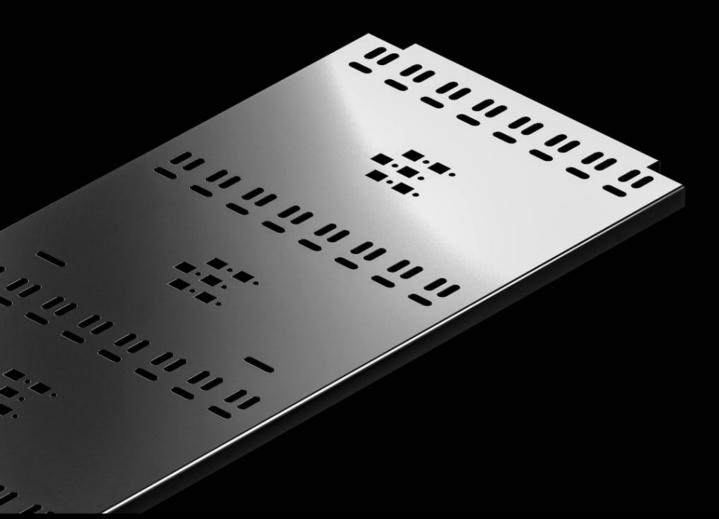

## DK 7888.320 - Cable route for TX CableNet

For rear, side attachment of a cable tray to mounting frames inside rack systems TX, allows vertical cable management independently of the enclosure frame.

## **Features**

| Model No.                     | DK 7888.320                                                                                                    |
|-------------------------------|----------------------------------------------------------------------------------------------------------------|
| Product description           | For vertical cable routing and strain relief.                                                                  |
| Material                      | Sheet steel                                                                                                    |
| Surface finish                | Spray-finished                                                                                                 |
| Colour                        | RAL 9005                                                                                                       |
| Supply includes               | Assembly parts                                                                                                 |
| To fit                        | Enclosure type: TX CableNet                                                                                    |
|                               | Height: = 2,000 mm                                                                                             |
| Packs of                      | 1 pc(s).                                                                                                       |
| Net weight                    | 7                                                                                                              |
| Gross weight                  | 8.1                                                                                                            |
| PCF per pack (cradle-to-gate) | 38.1 kg CO2 eq (Cat B)                                                                                         |
| Note on PCF category          | Category B: PCF value (cradle-to-gate) based on the product weight, approximately calculated and self-declared |
| Customs tariff number         | 85389099                                                                                                       |
| EAN                           | 4028177964266                                                                                                  |
| ETIM 9                        | EC000322                                                                                                       |
| ECLASS 8.0                    | 27400604                                                                                                       |
|                               |                                                                                                                |