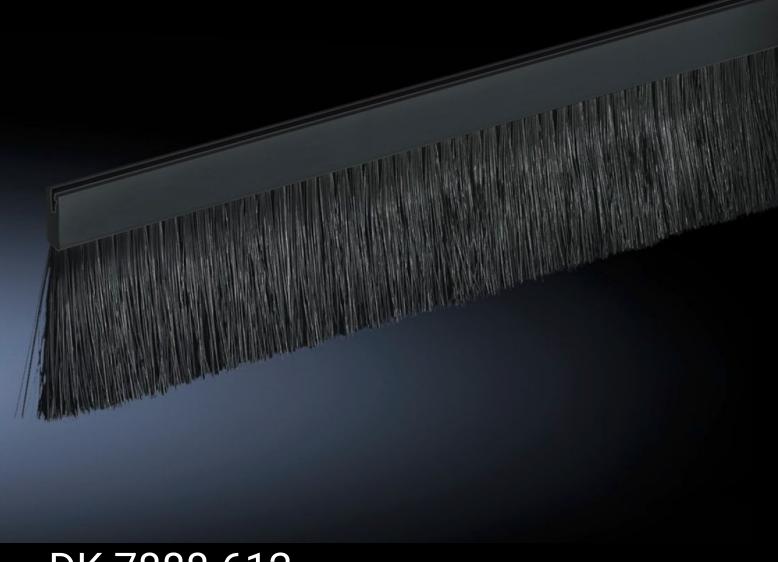

## DK 7888.612 - Brush kit for TE 8000

Cut-outs for cable routing at any given positions in the side panel, rear panel, doors, roof and gland plate may be finished off attractively by simply attaching the brush strip.

## **Features**

| Model No.             | DK 7888.612                                                                                   |
|-----------------------|-----------------------------------------------------------------------------------------------|
| Product description   | For cable entry in the roof plate.                                                            |
| Benefits              | For simple top-mounting on the cut-out edge                                                   |
| Material              | Plastic support with brushes<br>Brush strip: Plastic, UL 94-V0<br>Bristles: Plastic, UL 94-HB |
| Bristle length        | 30 mm                                                                                         |
| Length                | 590 mm                                                                                        |
| Dimensions            | Width: 19 mm<br>Length: 590 mm                                                                |
| To fit                | Enclosure type: TE 8000<br>Width: 800 mm                                                      |
| Packs of              | 2 pc(s).                                                                                      |
| Net weight            | 0.272                                                                                         |
| Gross weight          | 0.318                                                                                         |
| Customs tariff number | 96035000                                                                                      |
| EAN                   | 4028177802155                                                                                 |
| E-Number Sweden       | E7282514                                                                                      |
| ETIM 9                | EC000211                                                                                      |
| ECLASS 8.0            | 27142421                                                                                      |