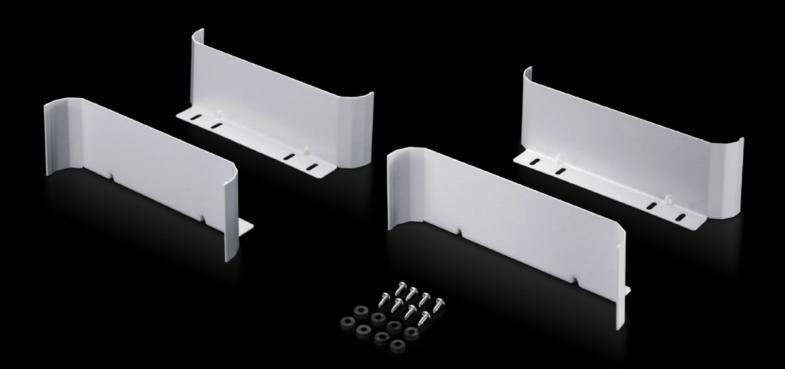

## DK 7888.950 - Cable organiser for TE open

Cable routing plate for targeted routing of cables.

## **Features**

| Model No.             | DK 7888.950                                         |
|-----------------------|-----------------------------------------------------|
| Product description   | Cable routing plate for targeted routing of cables. |
| Applications          | Optionally on the roof plate of the TE open         |
| Material              | Sheet steel, spray-finished                         |
| Colour                | RAL 7035                                            |
| Packs of              | 4 pc(s).                                            |
| Net weight            | 1.72                                                |
| Gross weight          | 2.336                                               |
| Customs tariff number | 73269098                                            |
| EAN                   | 4028177806993                                       |
| ETIM 9                | EC000012                                            |
| ECLASS 8.0            | 27400703                                            |