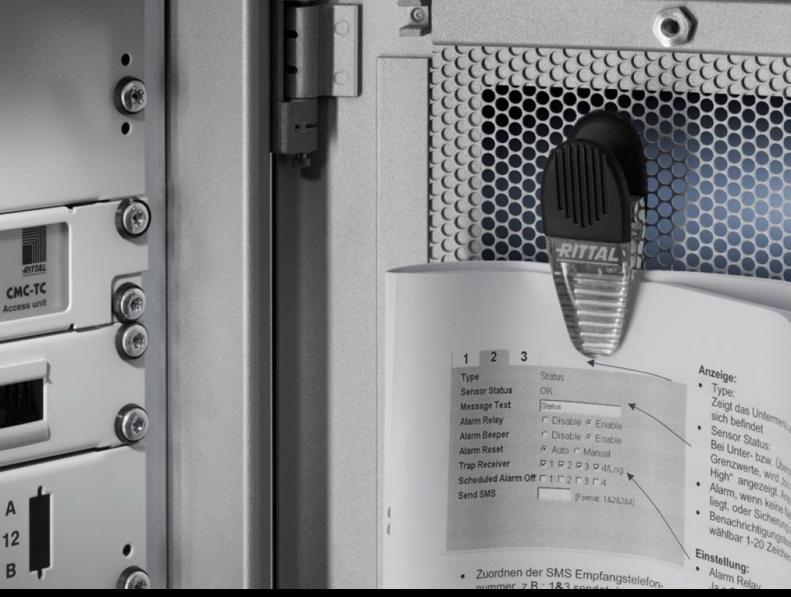

## DK 7950.200 - Document clip, magnetic

For simple storage of documents. For attachment to any magnet-compatible surface via a permanent magnet.

## **Features**

| Model No.             | DK 7950.200                                                                                                                                                                                                                                            |
|-----------------------|--------------------------------------------------------------------------------------------------------------------------------------------------------------------------------------------------------------------------------------------------------|
| Product description   | For simple attachment of installation documentation as a reminder<br>or for flexible accommodation of a wide range of documents,<br>measurement records, test reports etc. May be attached to any<br>magnet compatible surface via a permanent magnet. |
| Material              | Plastic: Transparent<br>Handle pieces: Black                                                                                                                                                                                                           |
| Packs of              | 2 pc(s).                                                                                                                                                                                                                                               |
| Net weight            | 0.07                                                                                                                                                                                                                                                   |
| Gross weight          | 0.092                                                                                                                                                                                                                                                  |
| Customs tariff number | 39269097                                                                                                                                                                                                                                               |
| EAN                   | 4028177553132                                                                                                                                                                                                                                          |
| ETIM 9                | EC002625                                                                                                                                                                                                                                               |
| ECLASS 8.0            | 27189234                                                                                                                                                                                                                                               |