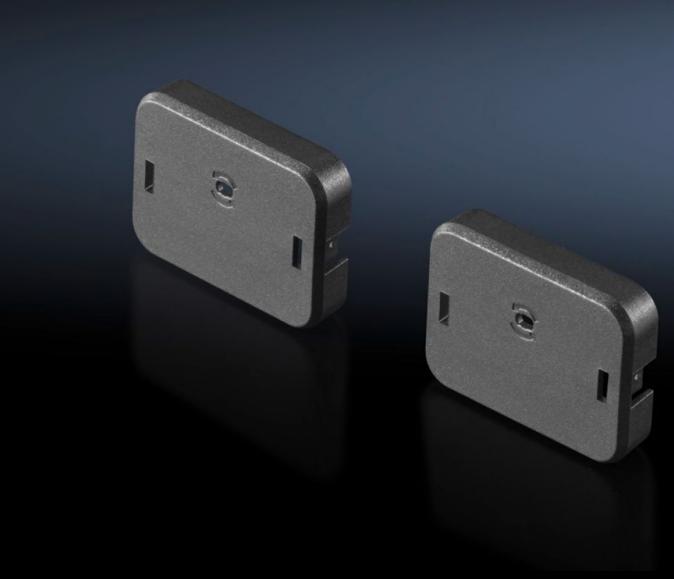

## DK 7955.015 - Slot cover for C13 and C19 slots

Closes any currently open, unused slots

## **Features**

| Model No.             | DK 7955.015                                                                                                                                                                                                                            |
|-----------------------|----------------------------------------------------------------------------------------------------------------------------------------------------------------------------------------------------------------------------------------|
| Design                | for C19                                                                                                                                                                                                                                |
| Product description   | The slot cover is used to close open, unused IEC 60 320 C13 and C19 slots. This prevents accidental overloading of individual phases. The cover can be removed at any time using the enclosed release tool (or a slotted screwdriver). |
| Material              | Plastic (PA 66)                                                                                                                                                                                                                        |
| Colour                | RAL 9005                                                                                                                                                                                                                               |
| Packs of              | 10 pc(s).                                                                                                                                                                                                                              |
| Net weight            | 0.01                                                                                                                                                                                                                                   |
| Gross weight          | 0.025                                                                                                                                                                                                                                  |
| Customs tariff number | 39269097                                                                                                                                                                                                                               |
| EAN                   | 4028177684997                                                                                                                                                                                                                          |
| ETIM 9                | EC000330                                                                                                                                                                                                                               |
| ECLASS 8.0            | 27142604                                                                                                                                                                                                                               |