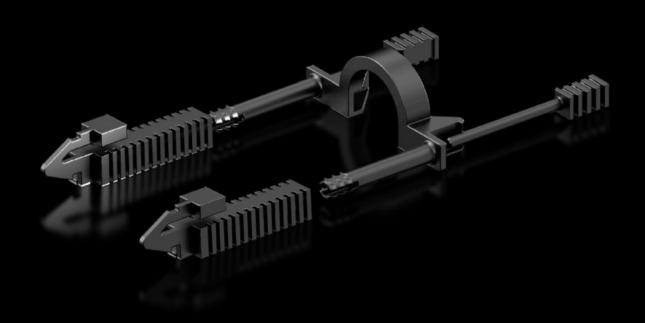

## DK 7979.020 - Connector lock for C14 and C20 connectors

Connector locks C14 and C20 are protected against accidental removal

## **Features**

| Model No.             | DK 7979.020                                                                                                                                                                                                                                                                                              |
|-----------------------|----------------------------------------------------------------------------------------------------------------------------------------------------------------------------------------------------------------------------------------------------------------------------------------------------------|
| Design                | for C14 and C20 connectors                                                                                                                                                                                                                                                                               |
| Product description   | The universal lock can be used to latch IEC 60 320 C14 or C20 connectors in place to prevent accidental removal. Latching is adjustable and adapts to standard connector forms. This creates a reliable manufacturer-independent connection for most connection cables commonly available on the market. |
| Material              | Plastic (PA 12)                                                                                                                                                                                                                                                                                          |
| Colour                | RAL 9005                                                                                                                                                                                                                                                                                                 |
| Packs of              | 20 pc(s).                                                                                                                                                                                                                                                                                                |
| Net weight            | 0.06                                                                                                                                                                                                                                                                                                     |
| Gross weight          | 0.084                                                                                                                                                                                                                                                                                                    |
| Customs tariff number | 39269097                                                                                                                                                                                                                                                                                                 |
| EAN                   | 4028177947344                                                                                                                                                                                                                                                                                            |
| ETIM 9                | EC000330                                                                                                                                                                                                                                                                                                 |
| ECLASS 8.0            | 27142604                                                                                                                                                                                                                                                                                                 |