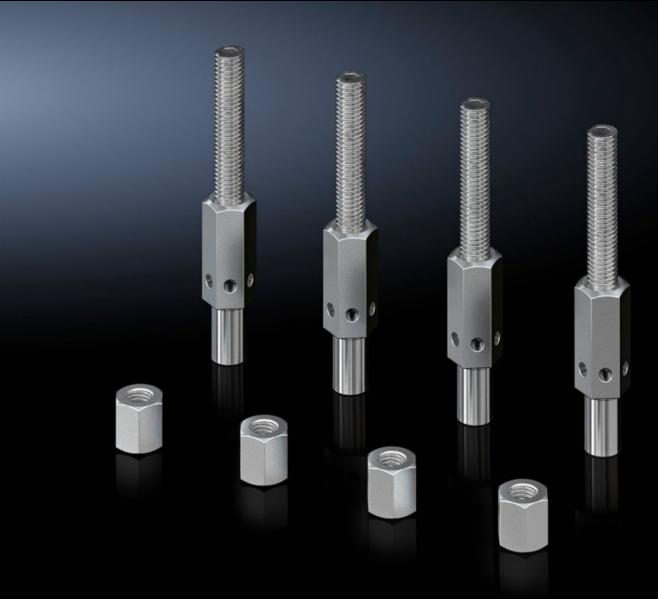

## VX 8100.710 - Levelling component for base/plinth system VX

For retrospective levelling on uneven floors at the installation site up to a maximum of 15 mm. Installed through the base/plinth corner piece.

## **Features**

| Model No.             | VX 8100.710                                                                                                                                                                               |
|-----------------------|-------------------------------------------------------------------------------------------------------------------------------------------------------------------------------------------|
| Product description   | For retrospective levelling on uneven floors at the installation site up<br>to a maximum of 15 mm. Installed through the base/plinth corner<br>piece. Adjusted using a SW 19 hex spanner. |
| Benefits              | A door offset caused by uneven flooring can be corrected<br>Installed on the assembled enclosure, i.e. no need to plan levelling<br>in advance                                            |
| Supply includes       | Assembly parts                                                                                                                                                                            |
| Load capacity         | Max. admissible load: 2500 N per levelling component                                                                                                                                      |
| Note                  | For use in combinations of VX, VX IT, VX SE, TX , TS, TS IT, PC, IW, TP with the base/plinth system VX Check the load capacity of the floor.                                              |
| Dimensions            | Height: 100 mm                                                                                                                                                                            |
| Weight/pack           | 0.74 kg                                                                                                                                                                                   |
| Packs of              | 4 pc(s).                                                                                                                                                                                  |
| Net weight            | 0.68                                                                                                                                                                                      |
| Gross weight          | 0.74                                                                                                                                                                                      |
| Customs tariff number | 73181900                                                                                                                                                                                  |
| EAN                   | 4028177921559                                                                                                                                                                             |
| ETIM 9                | EC000721                                                                                                                                                                                  |
| ECLASS 8.0            | 27182003                                                                                                                                                                                  |